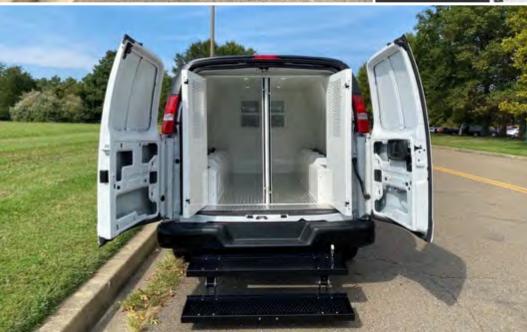

# **PRISONER TRANSPORT**

TechOps Prisoner Transport units provide agencies with safe and dependable options for secure transportation.

### **Standard Features**

- Certified installation of OEM Prisoner
   Inserts
- Safety belts

Suitable for Transit, Sprinter, ProMaster, or Express Vans

- Window screens
- Custom-designed compartments
- Camera system
- Intercom system

- HVAC
- Running boards
- Rear fold out step

# WHEN SECURITY CANNOT BE COMPROMISED

Offering a variety of specialized and customizable units to support correctional and prisoner transport needs.