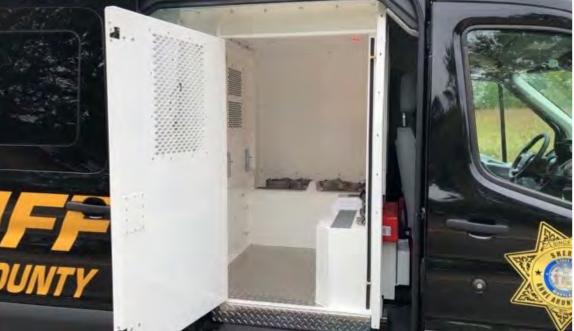

# **PRISONER TRANSPORT**

TechOps Prisoner Transport units provide agencies with safe and dependable options for secure transportation.

### **Standard Features**

- Certified installation of OEM Prisoner
   Inserts
- Safety belts

Suitable for Transit, Sprinter, ProMaster, or Express Vans

- Window screens
- Custom-designed compartments
- Camera system
- Intercom system

- HVAC
- Running boards
- Rear fold out step

# WHEN SECURITY CANNOT BE COMPROMISED

Offering a variety of specialized and customizable units to support correctional and prisoner transport needs.