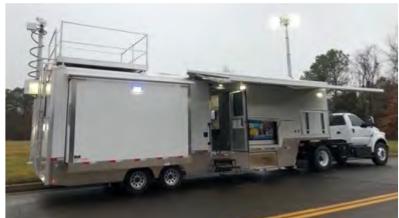

# **COMMAND | COMMUNICATIONS**

From agile, manageable communication vans designed to operate in tight, restricted areas to the largest, most robust command trucks with endless capabilities, TechOps can provide you a tailored solution to fulfill your mission.

#### **Standard Features**

- Custom-designed aluminum modified dry freight, or van bodies
- Multiple battery systems
- External connection panels
- Data and video ports at workstations
- Shock-mounted equipment racks
- Conference and communications
- dedicated spaces
- On the move power, generator system
- Data and power cabling, separate raceways

### **Options (General)**

- Leveling system, walkable roof, slideouts, awnings
- Galley, storage. pocket doors
- Single or multiple generator system, inverter
- Masts w/custom mast heads and nycoil fills
- Warning, scene, and light tower systems

## **Options (Communications)**

- VSAT (voice & data)
- Pro A/V, matrix switching, displays, video walls, camera systems, touchpanels
- Mesh and LMR radio systems & repeaters
- Computers, networks, throw phones
- Interoperability
- Television (OTA and satellite)
- Helicopter video downlink

# **COMMAND & COMMUNICATIONS - THE COMPLEX, MADE SIMPLE**

At TechOps we navigate complexity with ease, but you're always in command of what we build for you.