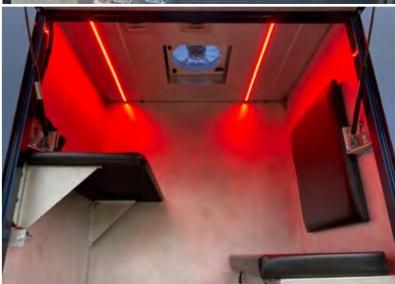

# **SWAT | TACTICAL**

Light duty SWAT and Tactical vehicles that provide agencies with reliable and effective means to transport teams with specialized training to incidents such as hostage crisis, standoffs, riot, or large-scale demonstrations

### **Standard Features**

- Console with USB charging
- Radio
- Cushioned bench seating
- Lap belts
- Emergency lighting

- Red/white interior lighting
- Window tinting
- Running boards and rear step
- Grab handles
- Power points

- Diamond plate bench trim
- Equipment charging station
- Additional/custom tool storage
- Shield storage

- Bumper upgrade
- Interior window covers
- Rear cabin conditioning