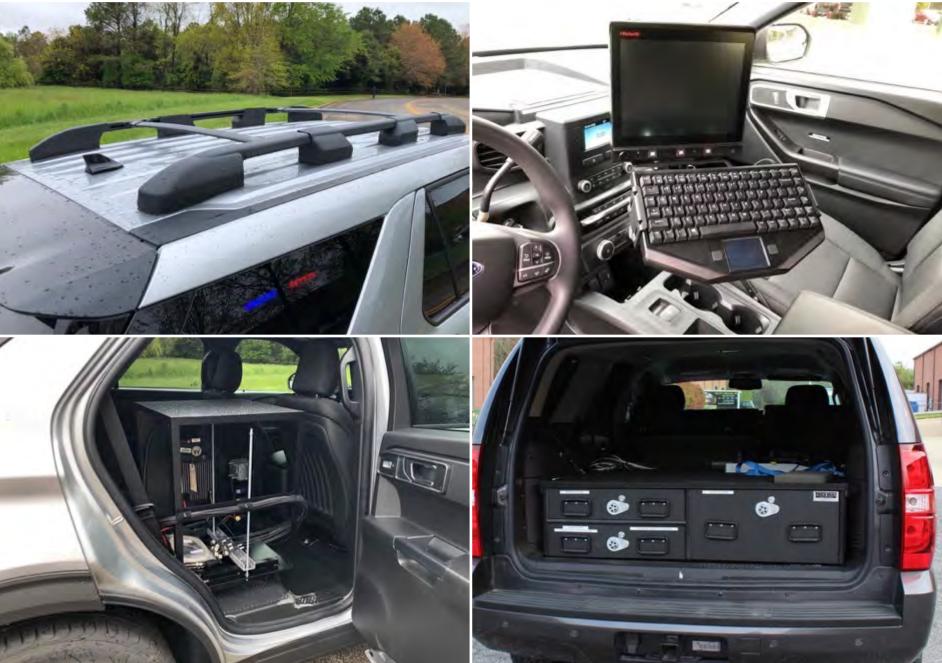

### **Standard Features**

- Center console with 12/120V power
- Covert emergency lighting
- Computers and mounting
- Window Tinting
- USB charging stations

- Inverter power
- Radio
- Operator workstation

- Video Systems and upgrades
- Camera systems and upgrades
- Cell Phone tracking systems
- Equipment Rack options
- Roof Rack options
- Street wise tires and rims

- Climate control options
- Interior Upfit options Seating
- Exterior upfit options Mast
- Exterior Ballistic panels
- Hidden PTZ cameras

# PROVIDING RELIABLE, CUSTOM SURVEILLANCE VEHICLES

Mission-specific features on a variety of vehicle options that blend into everyday life.