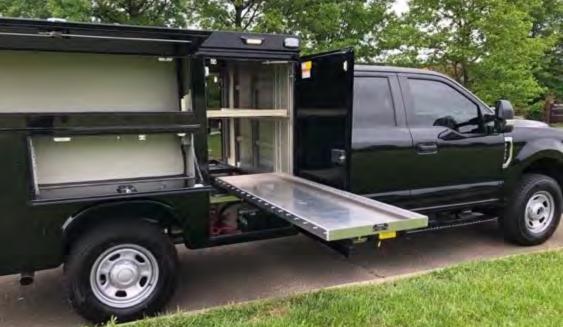

# **BOMB | EOD**

TechOps Bomb | EOD units offer unprecedented flexibility in an ever-changing and evolving operational environment. With a variety of options in chassis selection as well as workspace configuration, there aren't any requirements we can't diffuse.

### **Standard Features**

- Emergency lighting
- Exterior scene lighting
- Radio/siren
- Console with controls
- Robot storage

- Slides and ramp
- Equipment storage
- Mobile power
- **USB** charging stations
- Power outlets

- Interior workspace
- Conditioned interior workspace
- Multi-use options, K9 inserts
- Laptop mounts and docking stations