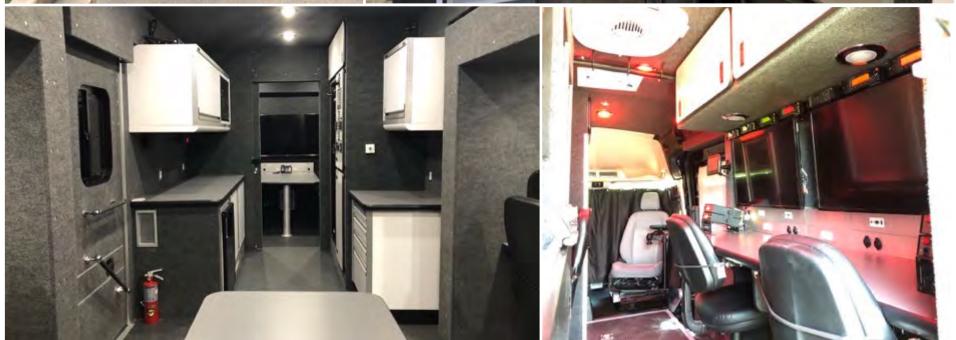

# **COMMAND | COMMUNICATIONS**

From agile, manageable communication vans designed to operate in tight, restricted areas to the largest, most robust command trucks with endless capabilities, TechOps can provide you a tailored solution to fulfill your mission.

#### **Standard Features**

- Custom-designed aluminum modified dry freight, or van bodies
- Multiple battery systems
- External connection panels
- Data and video ports at workstations
- Shock-mounted equipment racks
- Conference and communications
- dedicated spaces
- On the move power, generator system
- Data and power cabling, separate raceways

### **Options (General)**

- Leveling system, walkable roof, slideouts, awnings
- Galley, storage. pocket doors
- Single or multiple generator system, inverter
- Masts w/custom mast heads and nycoil fills
- Warning, scene, and light tower systems