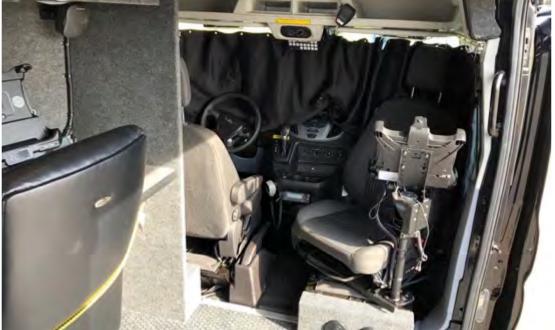

# **COVERT SURVEILLANCE**

Highly sought-after solutions for agencies and private organizations charged with mobile observation and investigative duties.

### **Standard Features**

- Center console with 12/120V power
- Covert emergency lighting
- Computers and mounting
- Window Tinting
- USB charging stations

- Inverter power
- Radio
- Operator workstation

- Video Systems and upgrades
- Camera systems and upgrades
- Cell Phone tracking systems
- Equipment Rack options
- Roof Rack options
- Street wise tires and rims

- Climate control options
- Interior Upfit options Seating
- Exterior upfit options Mast
- Exterior Ballistic panels
- Hidden PTZ cameras