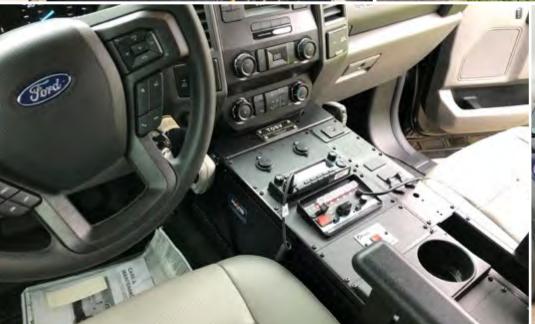

# **COVERT SURVEILLANCE**

Highly sought-after solutions for agencies and private organizations charged with mobile observation and investigative duties.

### **Standard Features**

- Center console with 12/120V power
- Covert emergency lighting
- Computers and mounting
- Window Tinting
- USB charging stations

- Inverter power
- Radio
- Operator workstation

- Video Systems and upgrades
- Camera systems and upgrades
- Cell Phone tracking systems
- Equipment Rack options
- Roof Rack options
- Street wise tires and rims

- Climate control options
- Interior Upfit options Seating
- Exterior upfit options Mast
- Exterior Ballistic panels
- Hidden PTZ cameras