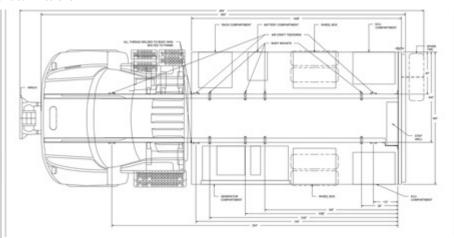

# **COMMAND | COMMUNICATIONS**

From agile, manageable communication vans designed to operate in tight, restricted areas to the largest, most robust command trucks with endless capabilities, TechOps can provide you a tailored solution to fulfill your mission.

#### **Standard Features**

- Custom-designed aluminum modified dry freight, or van bodies
- Multiple battery systems
- External connection panels
- Data and video ports at workstations
- Shock-mounted equipment racks
- Conference and communications
- dedicated spaces
- On the move power, generator system
- Data and power cabling, separate raceways

### **Options (General)**

- Leveling system, walkable roof, slideouts, awnings
- Galley, storage. pocket doors
- Single or multiple generator system, inverter
- Masts w/custom mast heads and nycoil fills
- Warning, scene, and light tower systems

## **Options (Communications)**

- VSAT (voice & data)
- Pro A/V, matrix switching, displays, video walls, camera systems, touchpanels
- Mesh and LMR radio systems & repeaters
- Computers, networks, throw phones
- Interoperability
- Television (OTA and satellite)
- Helicopter video downlink