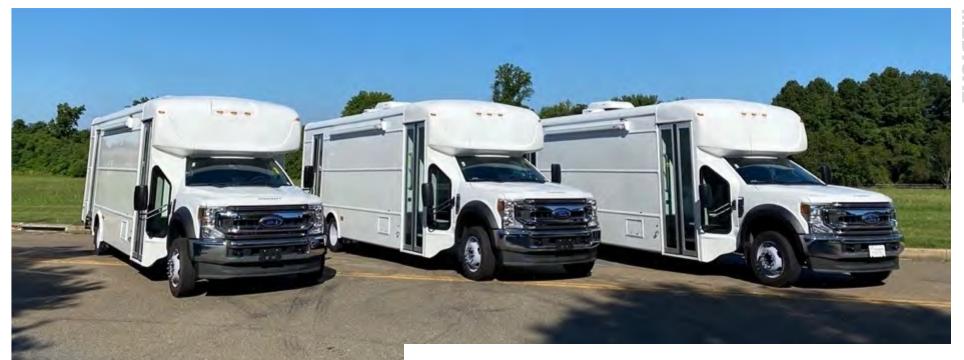

# **MEDICAL**

Whether providing mobile testing, shots and immunizations, WIC physicals, or deploying as an integrated element of crisis response, TechOps Medical units provide a critical resource for a wide variety of non-surgical applications.

#### **Standard Features**

- Insulated interior, FRP walls, coin flooring
- Workstation
- Upper storage cabinets
- Air conditioning and heat
- 7KW generator

- Bench seating
- Side running board step
- Interior white/red LED lighting
- USB and duplex outlets
- Refrigerator

- Exterior graphics or full wrap
- Front seat swivel w/work counter
- Front windshield blackout curtain
- Awning
- Side window with curtain
- Hand washing station
- 2-room solid partition w/door

- Curtain room divider
- Interior and exterior displays
- WIFI gateway, network, data ports
- Exterior scene lighting
- Additional FMVSS riding positions
- Phlebotomy chair