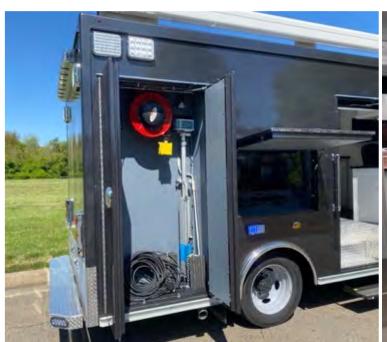

# **BOMB | EOD**

TechOps Bomb | EOD units offer unprecedented flexibility in an ever-changing and evolving operational environment. With a variety of options in chassis selection as well as workspace configuration, there aren't any requirements we can't diffuse.

### **Standard Features**

- Emergency lighting
- Exterior scene lighting
- Radio/siren
- Console with controls
- Robot storage

- Slides and ramp
- Equipment storage
- Mobile power
- **USB** charging stations
- Power outlets

- Interior workspace
- Conditioned interior workspace
- Multi-use options, K9 inserts
- Laptop mounts and docking stations

# DELIVERING ELEVATED DESIGN AND AN EYE FOR DETAIL

For a mission as critical Bomb | EOD operations TechOps delivers the right tool for the job.