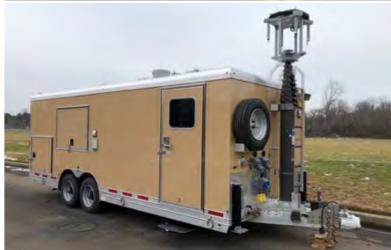

# **BOMB | EOD**

TechOps Bomb | EOD units offer unprecedented flexibility in an ever-changing and evolving operational environment. With a variety of options in chassis selection as well as workspace configuration, there aren't any requirements we can't diffuse.

### **Standard Features**

- Emergency lighting
- Exterior scene lighting
- Radio/siren
- Console with controls
- Robot storage

- Slides and ramp
- Equipment storage
- Mobile power
- **USB** charging stations
- Power outlets

- Interior workspace
- Conditioned interior workspace
- Multi-use options, K9 inserts
- Laptop mounts and docking stations

# DELIVERING ELEVATED DESIGN AND AN EYE FOR DETAIL

For a mission as critical Bomb | EOD operations TechOps delivers the right tool for the job.