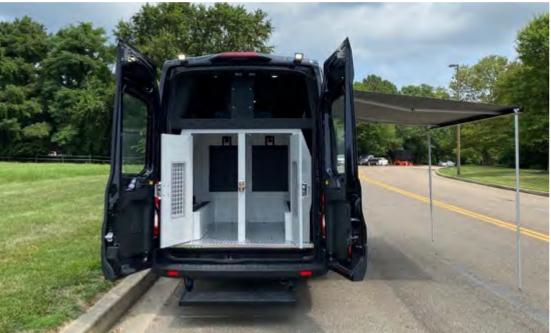

# **PRISONER TRANSPORT**

TechOps Prisoner Transport units provide agencies with safe and dependable options for secure transportation.

### **Standard Features**

- Certified installation of OEM Prisoner
   Inserts
- Safety belts

Suitable for Transit, Sprinter, ProMaster, or Express Vans

- Window screens
- Custom-designed compartments
- Camera system
- Intercom system

- HVAC
- Running boards
- Rear fold out step

# WHEN SECURITY CANNOT BE COMPROMISED

Offering a variety of specialized and customizable units to support correctional and prisoner transport needs.