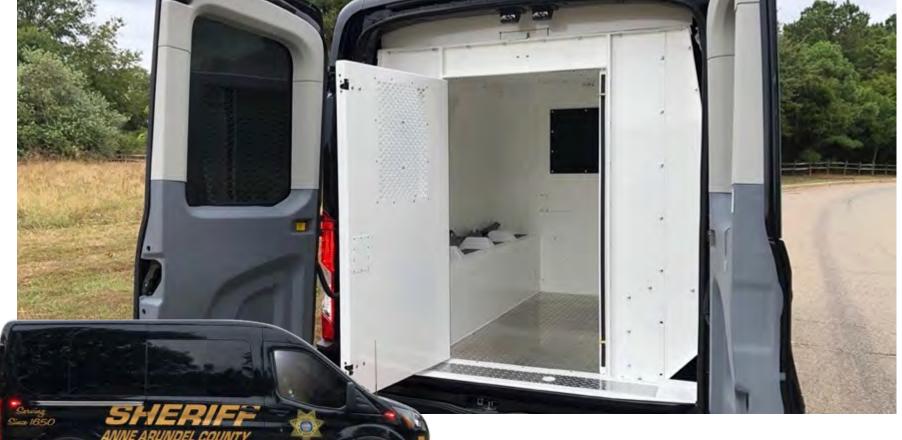

# **PRISONER TRANSPORT**

TechOps Prisoner Transport units provide agencies with safe and dependable options for secure transportation.

### **Standard Features**

- Certified installation of OEM Prisoner
   Inserts
- Safety belts

Suitable for Transit, Sprinter, ProMaster, or Express Vans

- Window screens
- Custom-designed compartments
- Camera system
- Intercom system

- HVAC
- Running boards
- Rear fold out step

# WHEN SECURITY CANNOT BE COMPROMISED

Offering a variety of specialized and customizable units to support correctional and prisoner transport needs.