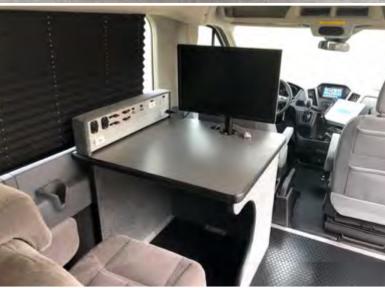

# **COMMAND | COMMUNICATIONS**

From agile, manageable communication vans designed to operate in tight, restricted areas to the largest, most robust command trucks with endless capabilities, TechOps can provide you a tailored solution to fulfill your mission.

#### **Standard Features**

- Custom-designed aluminum modified dry freight, or van bodies
- Multiple battery systems
- External connection panels
- Data and video ports at workstations
- Shock-mounted equipment racks
- Conference and communications
- dedicated spaces
- On the move power, generator system
- Data and power cabling, separate raceways