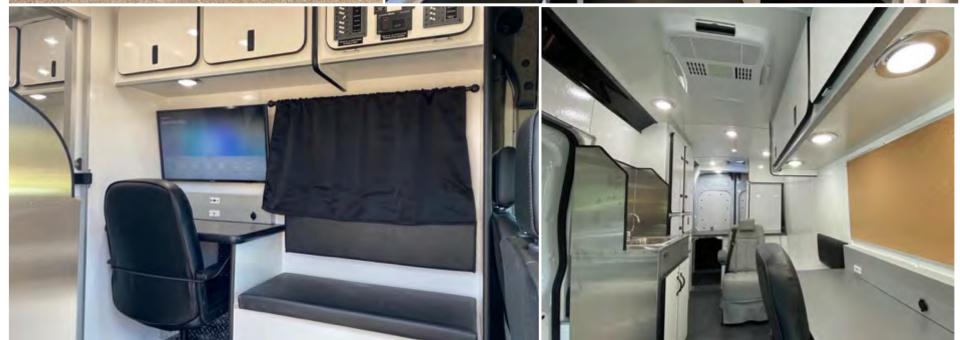

# **MEDICAL**

Whether providing mobile testing, shots and immunizations, WIC physicals, or deploying as an integrated element of crisis response, TechOps Medical units provide a critical resource for a wide variety of non-surgical applications.

#### **Standard Features**

- Insulated interior, FRP walls, coin flooring
- Workstation
- Upper storage cabinets
- Air conditioning and heat
- 7KW generator

- Bench seating
- Side running board step
- Interior white/red LED lighting
- USB and duplex outlets
- Refrigerator

- Exterior graphics or full wrap
- Front seat swivel w/work counter
- Front windshield blackout curtain
- Awning
- Side window with curtain
- Hand washing station
- 2-room solid partition w/door

- Curtain room divider
- Interior and exterior displays
- WIFI gateway, network, data ports
- Exterior scene lighting
- Additional FMVSS riding positions
- Phlebotomy chair