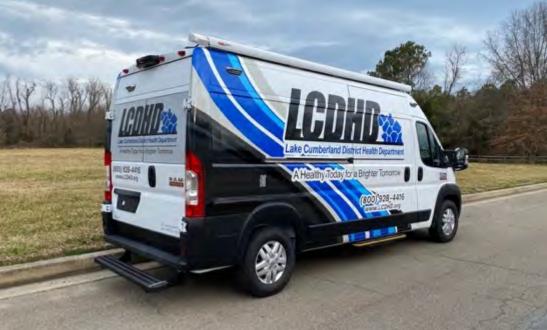

# **MEDICAL**

Whether providing mobile testing, shots and immunizations, WIC physicals, or deploying as an integrated element of crisis response, TechOps Medical units provide a critical resource for a wide variety of non-surgical applications.

#### **Standard Features**

- Insulated interior, FRP walls, coin flooring
- Workstation
- Upper storage cabinets
- Air conditioning and heat
- 7KW generator

- Bench seating
- Side running board step
- Interior white/red LED lighting
- USB and duplex outlets
- Refrigerator

- Exterior graphics or full wrap
- Front seat swivel w/work counter
- Front windshield blackout curtain
- Awning
- Side window with curtain
- Hand washing station
- 2-room solid partition w/door

- Curtain room divider
- Interior and exterior displays
- WIFI gateway, network, data ports
- Exterior scene lighting
- Additional FMVSS riding positions
- Phlebotomy chair