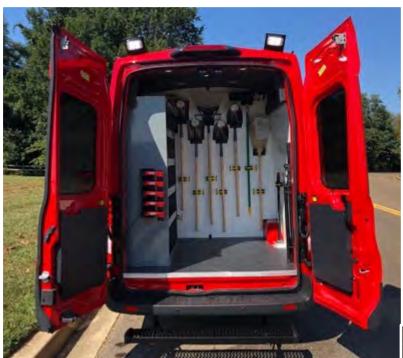

## FIRE | RESCUE | EMS

Complimenting your fleet of pumpers, trucks, rescues, and ambulances with quick response vehicles. From battalion chiefs to first responders, TechOps can design to your needs so you can focus on responding to the needs of others.

## **BUILT TO ENDURE, BUILT TO LAST**

In the most severe operational conditions TechOps units are engineered to outperform the elements.