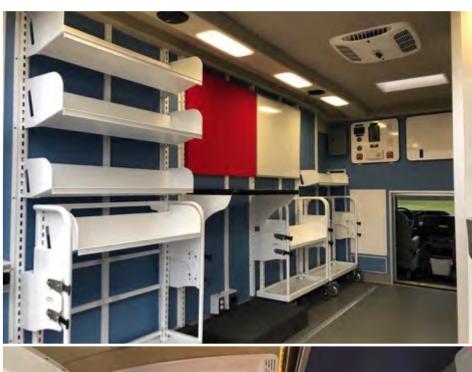

# **MEDICAL**

Whether providing mobile testing, shots and immunizations, WIC physicals, or deploying as an integrated element of crisis response, TechOps Medical units provide a critical resource for a wide variety of non-surgical applications.

#### **Standard Features**

- Insulated interior, FRP walls, coin flooring
- Workstation
- Upper storage cabinets
- Air conditioning and heat
- 7KW generator

- Bench seating
- Side running board step
- Interior white/red LED lighting
- USB and duplex outlets
- Refrigerator

- Exterior graphics or full wrap
- Front seat swivel w/work counter
- Front windshield blackout curtain
- Awning
- Side window with curtain
- Hand washing station
- 2-room solid partition w/door

- Curtain room divider
- Interior and exterior displays
- WIFI gateway, network, data ports
- Exterior scene lighting
- Additional FMVSS riding positions
- Phlebotomy chair

# **ALL-WEATHER VEHICLES, ALL DAY USABILITY**