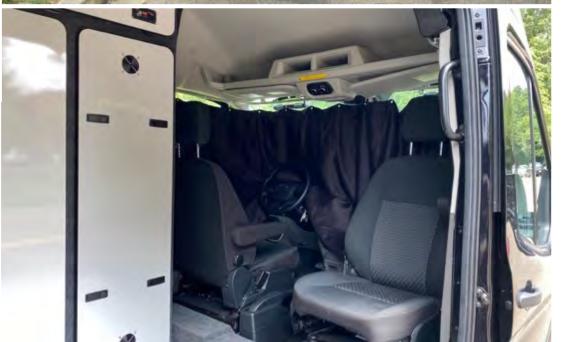

# **PRISONER TRANSPORT**

TechOps Prisoner Transport units provide agencies with safe and dependable options for secure transportation.

### **Standard Features**

- Certified installation of OEM Prisoner
   Inserts
- Safety belts

Suitable for Transit, Sprinter, ProMaster, or Express Vans

- Window screens
- Custom-designed compartments
- Camera system
- Intercom system

- HVAC
- Running boards
- Rear fold out step

# WHEN SECURITY CANNOT BE COMPROMISED

Offering a variety of specialized and customizable units to support correctional and prisoner transport needs.