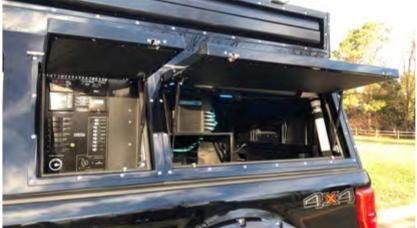

# **BOMB | EOD**

TechOps Bomb | EOD units offer unprecedented flexibility in an ever-changing and evolving operational environment. With a variety of options in chassis selection as well as workspace configuration, there aren't any requirements we can't diffuse.

### **Standard Features**

- Emergency lighting
- Exterior scene lighting
- Radio/siren
- Console with controls
- Robot storage

- Slides and ramp
- Equipment storage
- Mobile power
- **USB** charging stations
- Power outlets

- Interior workspace
- Conditioned interior workspace
- Multi-use options, K9 inserts
- Laptop mounts and docking stations