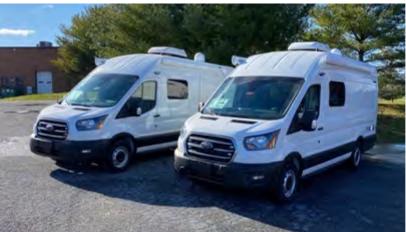

# **MEDICAL**

Whether providing mobile testing, shots and immunizations, WIC physicals, or deploying as an integrated element of crisis response, TechOps Medical units provide a critical resource for a wide variety of non-surgical applications.

#### **Standard Features**

- Insulated interior, FRP walls, coin flooring
- Workstation
- Upper storage cabinets
- Air conditioning and heat
- 7KW generator

- Bench seating
- Side running board step
- Interior white/red LED lighting
- USB and duplex outlets
- Refrigerator

- Exterior graphics or full wrap
- Front seat swivel w/work counter
- Front windshield blackout curtain
- Awning
- Side window with curtain
- Hand washing station
- 2-room solid partition w/door

- Curtain room divider
- Interior and exterior displays
- WIFI gateway, network, data ports
- Exterior scene lighting
- Additional FMVSS riding positions
- Phlebotomy chair