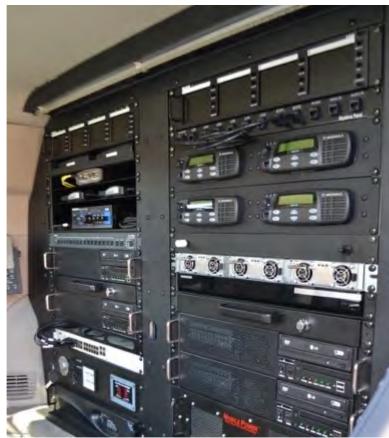

# **COMMAND | COMMUNICATIONS**

From agile, manageable communication vans designed to operate in tight, restricted areas to the largest, most robust command trucks with endless capabilities, TechOps can provide you a tailored solution to fulfill your mission.

#### **Standard Features**

- Custom-designed aluminum modified dry freight, or van bodies
- Multiple battery systems
- External connection panels
- Data and video ports at workstations
- Shock-mounted equipment racks
- Conference and communications
- dedicated spaces
- On the move power, generator system
- Data and power cabling, separate raceways

## **Options (Communications)**

- VSAT (voice & data)
- Pro A/V, matrix switching, displays, video walls, camera systems, touchpanels
- Mesh and LMR radio systems & repeaters
- Computers, networks, throw phones
- Interoperability
- Television (OTA and satellite)
- Helicopter video downlink