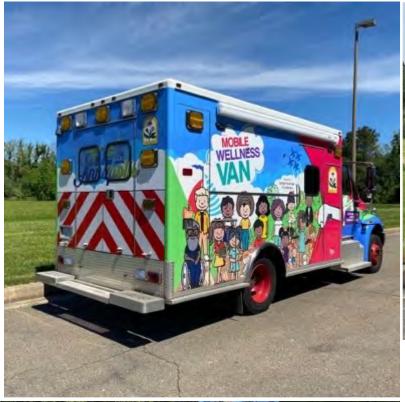

# **MEDICAL**

Whether providing mobile testing, shots and immunizations, WIC physicals, or deploying as an integrated element of crisis response, TechOps Medical units provide a critical resource for a wide variety of non-surgical applications.

#### **Standard Features**

- Insulated interior, FRP walls, coin flooring
- Workstation
- Upper storage cabinets
- Air conditioning and heat
- 7KW generator

- Bench seating
- Side running board step
- Interior white/red LED lighting
- USB and duplex outlets
- Refrigerator

- Exterior graphics or full wrap
- Front seat swivel w/work counter
- Front windshield blackout curtain
- Awning
- Side window with curtain
- Hand washing station
- 2-room solid partition w/door

- Curtain room divider
- Interior and exterior displays
- WIFI gateway, network, data ports
- Exterior scene lighting
- Additional FMVSS riding positions
- Phlebotomy chair

# **ALL-WEATHER VEHICLES, ALL DAY USABILITY**