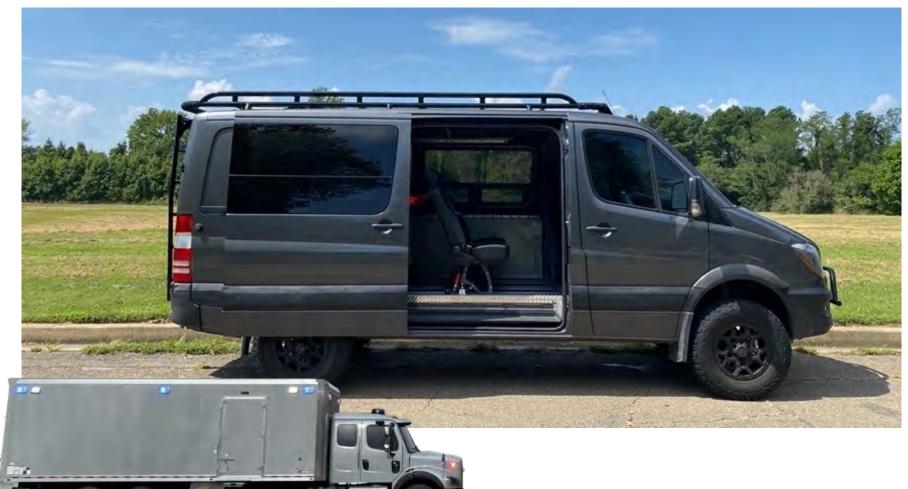

# **COVERT SURVEILLANCE**

Highly sought-after solutions for agencies and private organizations charged with mobile observation and investigative duties.

### **Standard Features**

- Center console with 12/120V power
- Covert emergency lighting
- Computers and mounting
- Window Tinting
- USB charging stations

- Inverter power
- Radio
- Operator workstation

- Video Systems and upgrades
- Camera systems and upgrades
- Cell Phone tracking systems
- Equipment Rack options
- Roof Rack options
- Street wise tires and rims

- Climate control options
- Interior Upfit options Seating
- Exterior upfit options Mast
- Exterior Ballistic panels
- Hidden PTZ cameras

# PROVIDING RELIABLE, CUSTOM SURVEILLANCE VEHICLES

Mission-specific features on a variety of vehicle options that blend into everyday life.