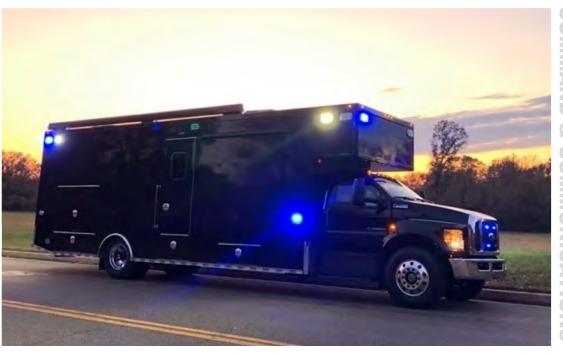

## FIRE | RESCUE | EMS

Complimenting your fleet of pumpers, trucks, rescues, and ambulances with quick response vehicles. From battalion chiefs to first responders, TechOps can design to your needs so you can focus on responding to the needs of others.

## **BUILT TO ENDURE, BUILT TO LAST**

In the most severe operational conditions TechOps units are engineered to outperform the elements.