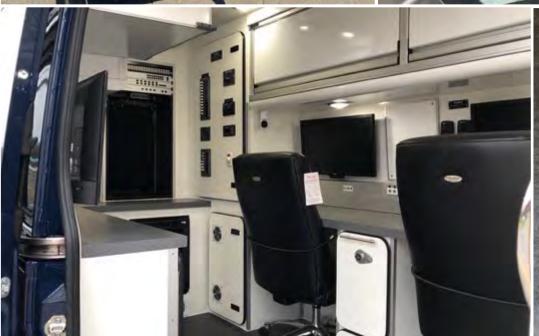

# **COMMAND | COMMUNICATIONS**

From agile, manageable communication vans designed to operate in tight, restricted areas to the largest, most robust command trucks with endless capabilities, TechOps can provide you a tailored solution to fulfill your mission.

#### **Standard Features**

- Custom-designed aluminum modified dry freight, or van bodies
- Multiple battery systems
- External connection panels
- Data and video ports at workstations
- Shock-mounted equipment racks
- Conference and communications
- dedicated spaces
- On the move power, generator system
- Data and power cabling, separate raceways

### **Options (General)**

- Leveling system, walkable roof, slideouts, awnings
- Galley, storage. pocket doors
- Single or multiple generator system, inverter
- Masts w/custom mast heads and nycoil fills
- Warning, scene, and light tower systems

## **Options (Communications)**

- VSAT (voice & data)
- Pro A/V, matrix switching, displays, video walls, camera systems, touchpanels
- Mesh and LMR radio systems & repeaters
- Computers, networks, throw phones
- Interoperability
- Television (OTA and satellite)
- Helicopter video downlink