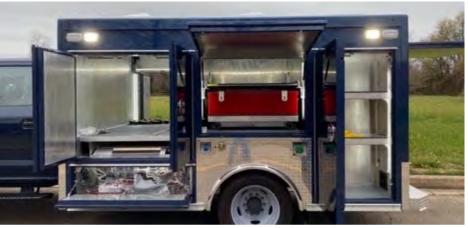

# **BOMB | EOD**

TechOps Bomb | EOD units offer unprecedented flexibility in an ever-changing and evolving operational environment. With a variety of options in chassis selection as well as workspace configuration, there aren't any requirements we can't diffuse.

### **Standard Features**

- Emergency lighting
- Exterior scene lighting
- Radio/siren
- Console with controls
- Robot storage

- Slides and ramp
- Equipment storage
- Mobile power
- **USB** charging stations
- Power outlets

- Interior workspace
- Conditioned interior workspace
- Multi-use options, K9 inserts
- Laptop mounts and docking stations

# DELIVERING ELEVATED DESIGN AND AN EYE FOR DETAIL

For a mission as critical Bomb | EOD operations TechOps delivers the right tool for the job.