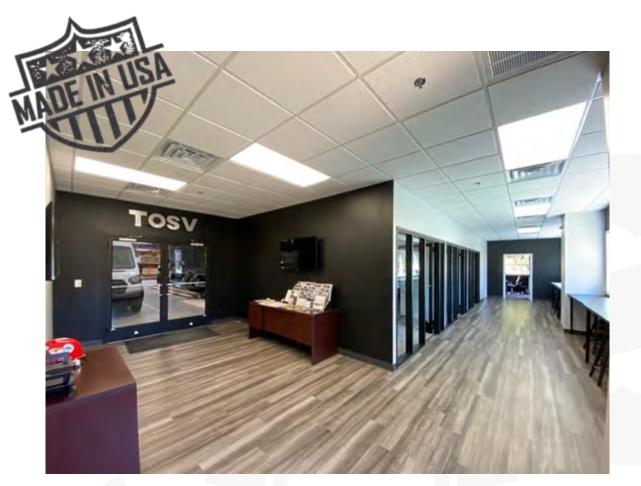

Headquartered in Stevensville, Maryland, with a sales location in Denver, Colorado, TechOps approaches every project with a focus on partnering with our customers in order to provide a designed solution that meets the mission at hand. Whether the project is complex or simple, our commitment to the customer is what drives us.

TechOps operates a 19,000 sqft production facility that incorporates administrative offices, an environmentally-controlled design and engineering suite, a custom carpentry shop, all component inventory, as well as fabrication capabilities. The facility is fully operational and is capable of all engineering and building needs for TechOps products, including technology and vehicular-based solutions.