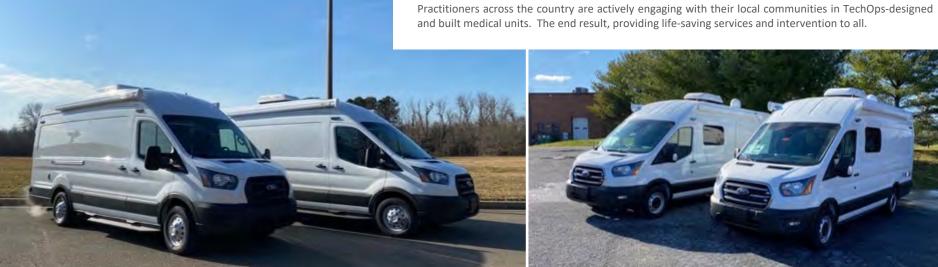

# **MEDICAL**

Whether providing mobile testing, shots and immunizations, WIC physicals, or deploying as an integrated element of crisis response, TechOps Medical units provide a critical resource for a wide variety of non-surgical applications.

#### **Standard Features**

- Insulated interior, FRP walls, coin flooring
- Workstation
- Upper storage cabinets
- Air conditioning and heat
- 7KW generator

- Bench seating
- Side running board step
- Interior white/red LED lighting
- USB and duplex outlets
- Refrigerator

- Exterior graphics or full wrap
- Front seat swivel w/work counter
- Front windshield blackout curtain
- Awning
- Side window with curtain
- Hand washing station
- 2-room solid partition w/door

- Curtain room divider
- Interior and exterior displays
- WIFI gateway, network, data ports
- Exterior scene lighting
- Additional FMVSS riding positions
- Phlebotomy chair