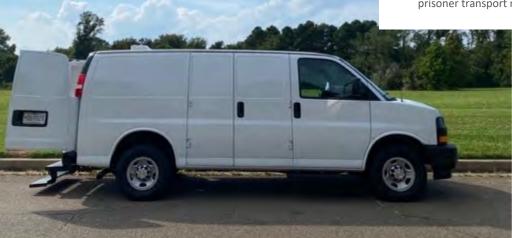

# **PRISONER TRANSPORT**

TechOps Prisoner Transport units provide agencies with safe and dependable options for secure transportation.

### **Standard Features**

- Certified installation of OEM Prisoner
   Inserts
- Safety belts

Suitable for Transit, Sprinter, ProMaster, or Express Vans

- Window screens
- Custom-designed compartments
- Camera system
- Intercom system

# WHEN SECURITY CANNOT BE COMPROMISED

Offering a variety of specialized and customizable units to support correctional and prisoner transport needs.