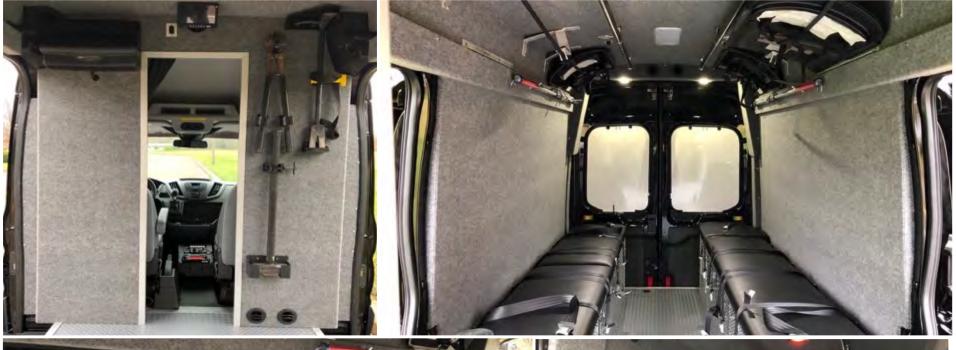

# **PRISONER TRANSPORT**

TechOps Prisoner Transport units provide agencies with safe and dependable options for secure transportation.

### **Standard Features**

- Certified installation of OEM Prisoner
   Inserts
- Safety belts

Suitable for Transit, Sprinter, ProMaster, or Express Vans

- Window screens
- Custom-designed compartments
- Camera system
- Intercom system

- HVAC
- Running boards
- Rear fold out step

# WHEN SECURITY CANNOT BE COMPROMISED

Offering a variety of specialized and customizable units to support correctional and prisoner transport needs.