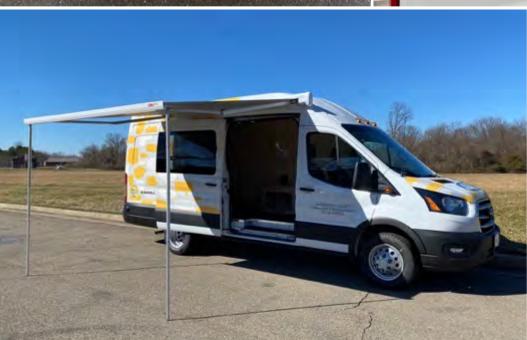

# **MEDICAL**

Whether providing mobile testing, shots and immunizations, WIC physicals, or deploying as an integrated element of crisis response, TechOps Medical units provide a critical resource for a wide variety of non-surgical applications.

#### **Standard Features**

- Insulated interior, FRP walls, coin flooring
- Workstation
- Upper storage cabinets
- Air conditioning and heat
- 7KW generator

- Bench seating
- Side running board step
- Interior white/red LED lighting
- USB and duplex outlets
- Refrigerator

- Exterior graphics or full wrap
- Front seat swivel w/work counter
- Front windshield blackout curtain
- Awning
- Side window with curtain
- Hand washing station
- 2-room solid partition w/door

- Curtain room divider
- Interior and exterior displays
- WIFI gateway, network, data ports
- Exterior scene lighting
- Additional FMVSS riding positions
- Phlebotomy chair