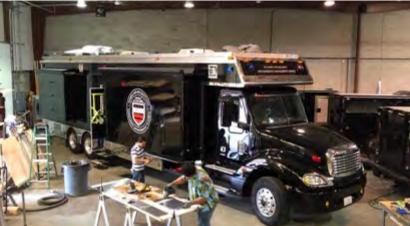

# **COMMAND | COMMUNICATIONS**

From agile, manageable communication vans designed to operate in tight, restricted areas to the largest, most robust command trucks with endless capabilities, TechOps can provide you a tailored solution to fulfill your mission.

#### **Standard Features**

- Custom-designed aluminum modified dry freight, or van bodies
- Multiple battery systems
- External connection panels
- Data and video ports at workstations
- Shock-mounted equipment racks
- Conference and communications
- dedicated spaces
- On the move power, generator system
- Data and power cabling, separate raceways

### **Options (General)**

- Leveling system, walkable roof, slideouts, awnings
- Galley, storage. pocket doors
- Single or multiple generator system, inverter
- Masts w/custom mast heads and nycoil fills
- Warning, scene, and light tower systems

## **Options (Communications)**

- VSAT (voice & data)
- Pro A/V, matrix switching, displays, video walls, camera systems, touchpanels
- Mesh and LMR radio systems & repeaters
- Computers, networks, throw phones
- Interoperability
- Television (OTA and satellite)
- Helicopter video downlink

# **COMMAND & COMMUNICATIONS - THE COMPLEX, MADE SIMPLE**

At TechOps we navigate complexity with ease, but you're always in command of what we build for you.