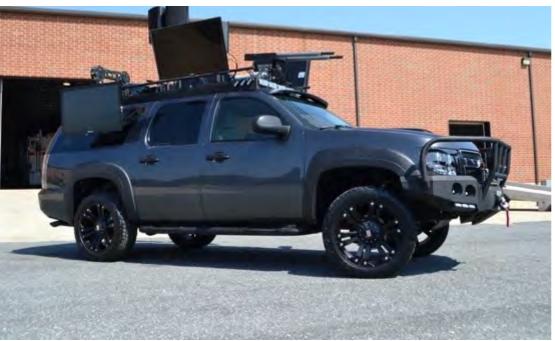

# **COVERT SURVEILLANCE**

Highly sought-after solutions for agencies and private organizations charged with mobile observation and investigative duties.

### **Standard Features**

- Center console with 12/120V power
- Covert emergency lighting
- Computers and mounting
- Window Tinting
- USB charging stations

- Inverter power
- Radio
- Operator workstation

- Video Systems and upgrades
- Camera systems and upgrades
- Cell Phone tracking systems
- Equipment Rack options
- Roof Rack options
- Street wise tires and rims

- Climate control options
- Interior Upfit options Seating
- Exterior upfit options Mast
- Exterior Ballistic panels
- Hidden PTZ cameras

# PROVIDING RELIABLE, CUSTOM SURVEILLANCE VEHICLES

Mission-specific features on a variety of vehicle options that blend into everyday life.