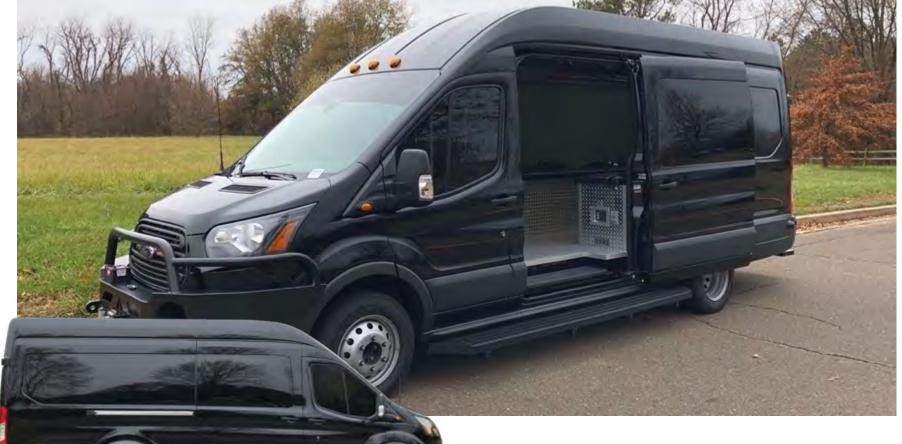

# **BOMB | EOD**

TechOps Bomb | EOD units offer unprecedented flexibility in an ever-changing and evolving operational environment. With a variety of options in chassis selection as well as workspace configuration, there aren't any requirements we can't diffuse.

### **Standard Features**

- Emergency lighting
- Exterior scene lighting
- Radio/siren
- Console with controls
- Robot storage

- Slides and ramp
- Equipment storage
- Mobile power
- **USB** charging stations
- Power outlets

- Interior workspace
- Conditioned interior workspace
- Multi-use options, K9 inserts
- Laptop mounts and docking stations

# DELIVERING ELEVATED DESIGN AND AN EYE FOR DETAIL

For a mission as critical Bomb | EOD operations TechOps delivers the right tool for the job.