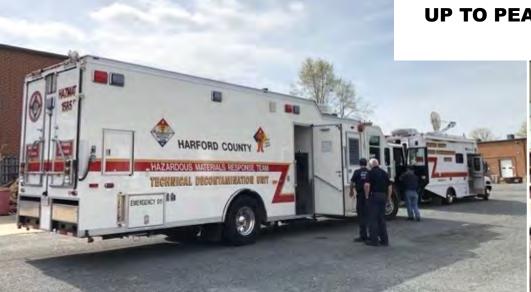

# **BOMB | EOD**

TechOps Bomb | EOD units offer unprecedented flexibility in an ever-changing and evolving operational environment. With a variety of options in chassis selection as well as workspace configuration, there aren't any requirements we can't diffuse.

### **Standard Features**

- Emergency lighting
- Exterior scene lighting
- Radio/siren
- Console with controls
- Robot storage

- Slides and ramp
- Equipment storage
- Mobile power
- **USB** charging stations
- Power outlets

- Interior workspace
- Conditioned interior workspace
- Multi-use options, K9 inserts
- Laptop mounts and docking stations

# DELIVERING ELEVATED DESIGN AND AN EYE FOR DETAIL

For a mission as critical Bomb | EOD operations TechOps delivers the right tool for the job.