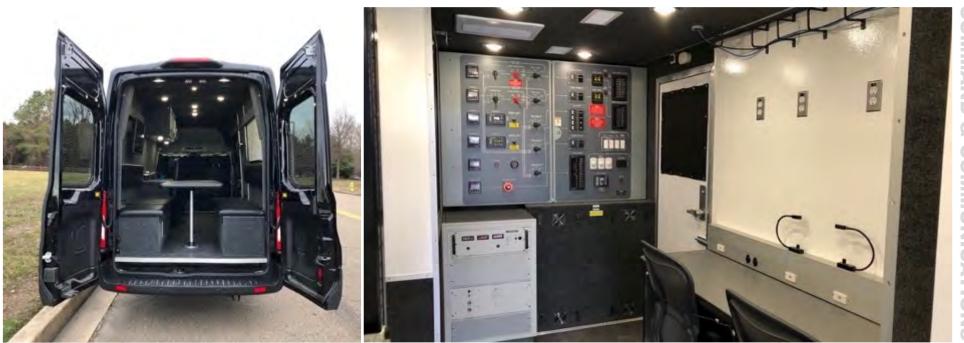

# **COMMAND | COMMUNICATIONS**

From agile, manageable communication vans designed to operate in tight, restricted areas to the largest, most robust command trucks with endless capabilities, TechOps can provide you a tailored solution to fulfill your mission.

#### **Standard Features**

- Custom-designed aluminum modified dry freight, or van bodies
- Multiple battery systems
- External connection panels
- Data and video ports at workstations
- Shock-mounted equipment racks
- Conference and communications
- dedicated spaces
- On the move power, generator system
- Data and power cabling, separate raceways