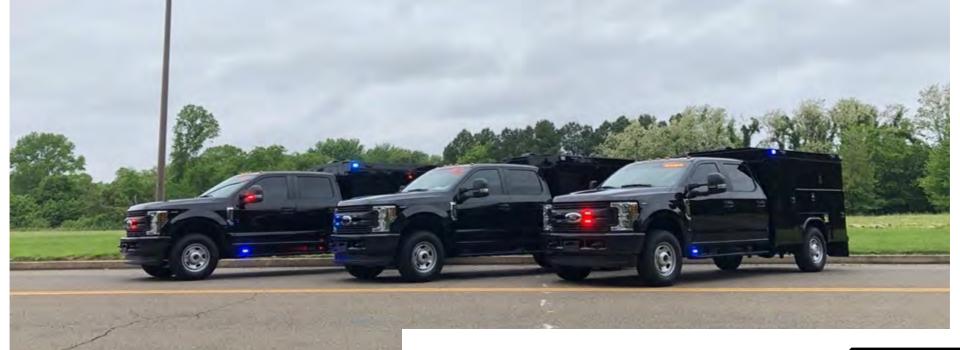

# **BOMB | EOD**

TechOps Bomb | EOD units offer unprecedented flexibility in an ever-changing and evolving operational environment. With a variety of options in chassis selection as well as workspace configuration, there aren't any requirements we can't diffuse.

# DELIVERING ELEVATED DESIGN AND AN EYE FOR DETAIL

For a mission as critical Bomb | EOD operations TechOps delivers the right tool for the job.