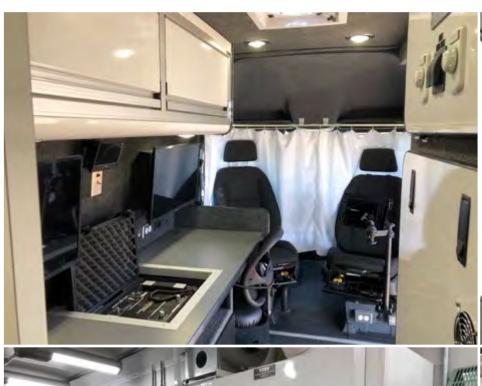

# **SWAT | TACTICAL**

Light duty SWAT and Tactical vehicles that provide agencies with reliable and effective means to transport teams with specialized training to incidents such as hostage crisis, standoffs, riot, or large-scale demonstrations

### **Standard Features**

- Console with USB charging
- Radio
- Cushioned bench seating
- Lap belts
- Emergency lighting

- Red/white interior lighting
- Window tinting
- Running boards and rear step
- Grab handles
- Power points

- Diamond plate bench trim
- Equipment charging station
- Additional/custom tool storage
- Shield storage

- Bumper upgrade
- Interior window covers
- Rear cabin conditioning

# THE NEW STANDARD IN SPECIALIZED TEAM TRANSPORT

Nimble and innovative solutions for Tactical EMS and Hostage Negotiation teams.