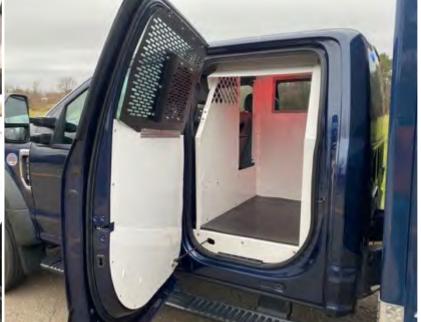

# **PRISONER TRANSPORT**

TechOps Prisoner Transport units provide agencies with safe and dependable options for secure transportation.

### **Standard Features**

- Certified installation of OEM Prisoner
   Inserts
- Safety belts

Suitable for Transit, Sprinter, ProMaster, or Express Vans

- Window screens
- Custom-designed compartments
- Camera system
- Intercom system

- HVAC
- Running boards
- Rear fold out step