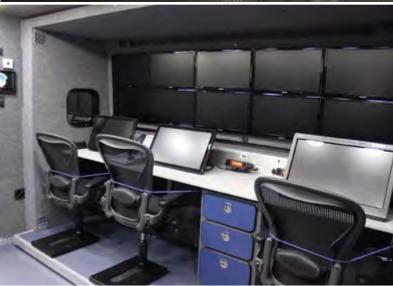

# **COMMAND | COMMUNICATIONS**

From agile, manageable communication vans designed to operate in tight, restricted areas to the largest, most robust command trucks with endless capabilities, TechOps can provide you a tailored solution to fulfill your mission.

#### **Standard Features**

- Custom-designed aluminum modified dry freight, or van bodies
- Multiple battery systems
- External connection panels
- Data and video ports at workstations
- Shock-mounted equipment racks
- Conference and communications
- dedicated spaces
- On the move power, generator system
- Data and power cabling, separate raceways

## **Options (Communications)**

- VSAT (voice & data)
- Pro A/V, matrix switching, displays, video walls, camera systems, touchpanels
- Mesh and LMR radio systems & repeaters
- Computers, networks, throw phones
- Interoperability
- Television (OTA and satellite)
- Helicopter video downlink

# **COMMAND & COMMUNICATIONS - THE COMPLEX, MADE SIMPLE**

At TechOps we navigate complexity with ease, but you're always in command of what we build for you.