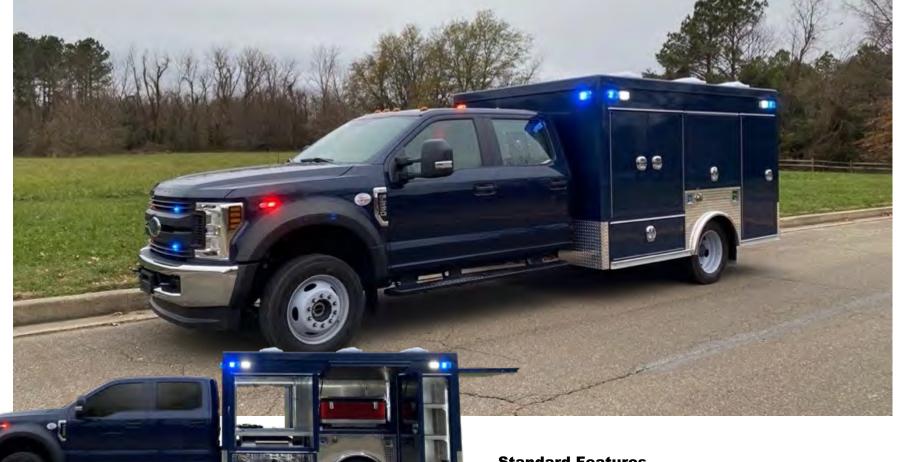

# **BOMB | EOD**

TechOps Bomb | EOD units offer unprecedented flexibility in an ever-changing and evolving operational environment. With a variety of options in chassis selection as well as workspace configuration, there aren't any requirements we can't diffuse.

### **Standard Features**

- Emergency lighting
- Exterior scene lighting
- Radio/siren
- Console with controls
- Robot storage

- Slides and ramp
- Equipment storage
- Mobile power
- **USB** charging stations
- Power outlets

- Interior workspace
- Conditioned interior workspace
- Multi-use options, K9 inserts
- Laptop mounts and docking stations

# DELIVERING ELEVATED DESIGN AND AN EYE FOR DETAIL

For a mission as critical Bomb | EOD operations TechOps delivers the right tool for the job.