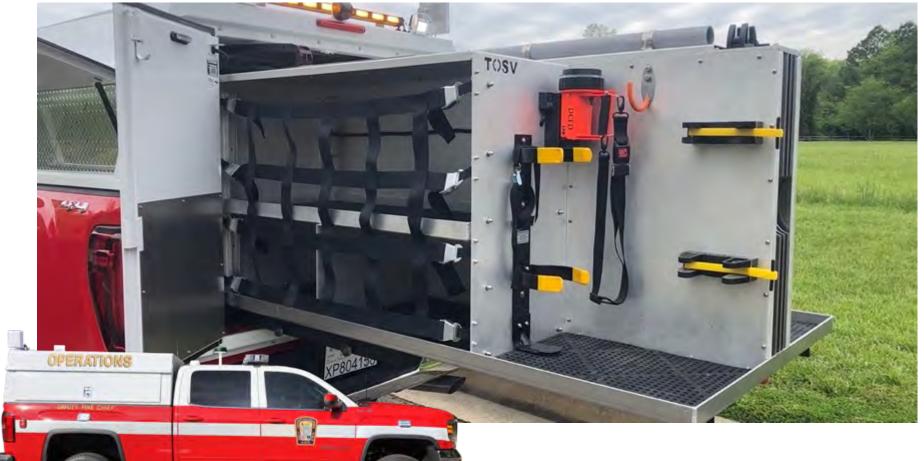

# **BOMB | EOD**

TechOps Bomb | EOD units offer unprecedented flexibility in an ever-changing and evolving operational environment. With a variety of options in chassis selection as well as workspace configuration, there aren't any requirements we can't diffuse.

### **Standard Features**

- Emergency lighting
- Exterior scene lighting
- Radio/siren
- Console with controls
- Robot storage

- Slides and ramp
- Equipment storage
- Mobile power
- **USB** charging stations
- Power outlets

- Interior workspace
- Conditioned interior workspace
- Multi-use options, K9 inserts
- Laptop mounts and docking stations

# DELIVERING ELEVATED DESIGN AND AN EYE FOR DETAIL

For a mission as critical Bomb | EOD operations TechOps delivers the right tool for the job.