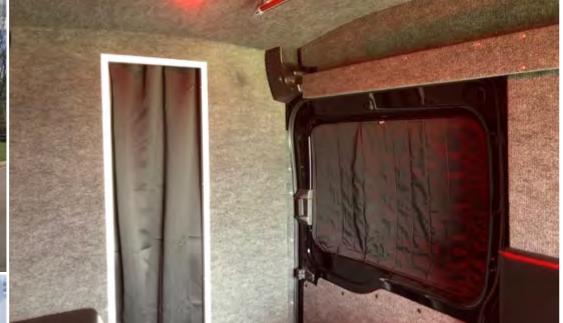

# **BOMB | EOD**

TechOps Bomb | EOD units offer unprecedented flexibility in an ever-changing and evolving operational environment. With a variety of options in chassis selection as well as workspace configuration, there aren't any requirements we can't diffuse.

### **Standard Features**

- Emergency lighting
- Exterior scene lighting
- Radio/siren
- Console with controls
- Robot storage

- Slides and ramp
- Equipment storage
- Mobile power
- **USB** charging stations
- Power outlets

- Interior workspace
- Conditioned interior workspace
- Multi-use options, K9 inserts
- Laptop mounts and docking stations