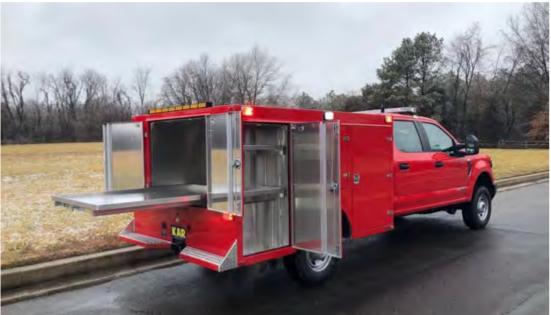

## FIRE | RESCUE | EMS

Complimenting your fleet of pumpers, trucks, rescues, and ambulances with quick response vehicles. From battalion chiefs to first responders, TechOps can design to your needs so you can focus on responding to the needs of others.

## **BUILT TO ENDURE, BUILT TO LAST**

In the most severe operational conditions TechOps units are engineered to outperform the elements.