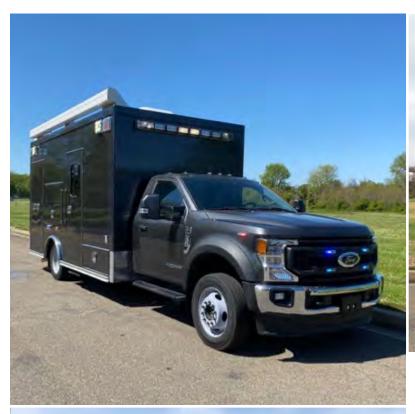

## FIRE | RESCUE | EMS

Complimenting your fleet of pumpers, trucks, rescues, and ambulances with quick response vehicles. From battalion chiefs to first responders, TechOps can design to your needs so you can focus on responding to the needs of others.

## **BUILT TO ENDURE, BUILT TO LAST**

In the most severe operational conditions TechOps units are engineered to outperform the elements.