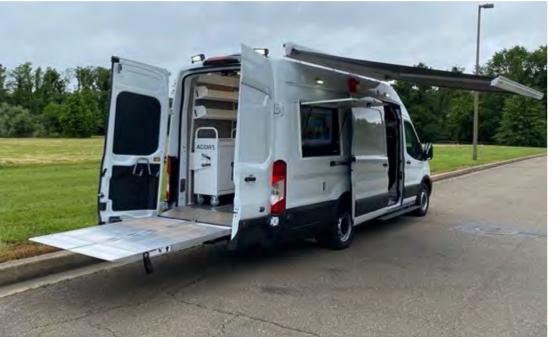

# **BOMB | EOD**

TechOps Bomb | EOD units offer unprecedented flexibility in an ever-changing and evolving operational environment. With a variety of options in chassis selection as well as workspace configuration, there aren't any requirements we can't diffuse.

### **Standard Features**

- Emergency lighting
- Exterior scene lighting
- Radio/siren
- Console with controls
- Robot storage

- Slides and ramp
- Equipment storage
- Mobile power
- **USB** charging stations
- Power outlets

- Interior workspace
- Conditioned interior workspace
- Multi-use options, K9 inserts
- Laptop mounts and docking stations

# DELIVERING ELEVATED DESIGN AND AN EYE FOR DETAIL

For a mission as critical Bomb | EOD operations TechOps delivers the right tool for the job.