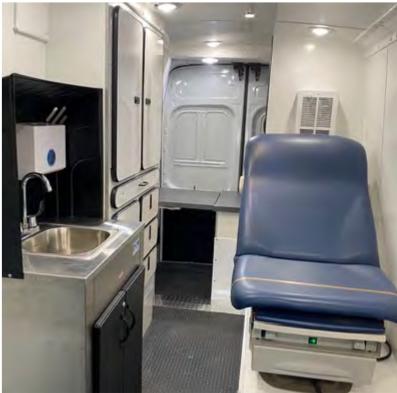

# **MEDICAL**

Whether providing mobile testing, shots and immunizations, WIC physicals, or deploying as an integrated element of crisis response, TechOps Medical units provide a critical resource for a wide variety of non-surgical applications.

#### **Standard Features**

- Insulated interior, FRP walls, coin flooring
- Workstation
- Upper storage cabinets
- Air conditioning and heat
- 7KW generator

- Bench seating
- Side running board step
- Interior white/red LED lighting
- USB and duplex outlets
- Refrigerator

- Exterior graphics or full wrap
- Front seat swivel w/work counter
- Front windshield blackout curtain
- Awning
- Side window with curtain
- Hand washing station
- 2-room solid partition w/door

- Curtain room divider
- Interior and exterior displays
- WIFI gateway, network, data ports
- Exterior scene lighting
- Additional FMVSS riding positions
- Phlebotomy chair