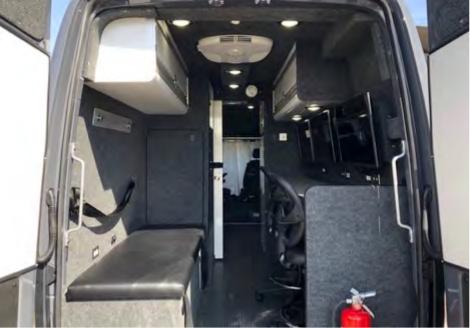

# **BOMB | EOD**

TechOps Bomb | EOD units offer unprecedented flexibility in an ever-changing and evolving operational environment. With a variety of options in chassis selection as well as workspace configuration, there aren't any requirements we can't diffuse.

### **Standard Features**

- Emergency lighting
- Exterior scene lighting
- Radio/siren
- Console with controls
- Robot storage

- Slides and ramp
- Equipment storage
- Mobile power
- **USB** charging stations
- Power outlets

- Interior workspace
- Conditioned interior workspace
- Multi-use options, K9 inserts
- Laptop mounts and docking stations

# DELIVERING ELEVATED DESIGN AND AN EYE FOR DETAIL

For a mission as critical Bomb | EOD operations TechOps delivers the right tool for the job.