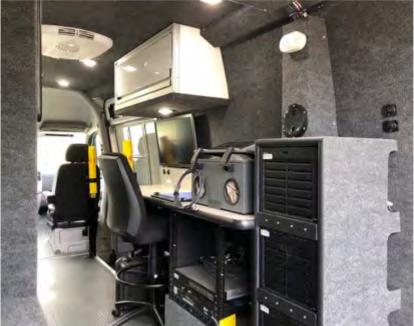

# **COMMAND | COMMUNICATIONS**

From agile, manageable communication vans designed to operate in tight, restricted areas to the largest, most robust command trucks with endless capabilities, TechOps can provide you a tailored solution to fulfill your mission.

#### **Standard Features**

- Custom-designed aluminum modified dry freight, or van bodies
- Multiple battery systems
- External connection panels
- Data and video ports at workstations
- Shock-mounted equipment racks
- Conference and communications
- dedicated spaces
- On the move power, generator system
- Data and power cabling, separate raceways

### **Options (General)**

- Leveling system, walkable roof, slideouts, awnings
- Galley, storage. pocket doors
- Single or multiple generator system, inverter
- Masts w/custom mast heads and nycoil fills
- Warning, scene, and light tower systems

## **Options (Communications)**

- VSAT (voice & data)
- Pro A/V, matrix switching, displays, video walls, camera systems, touchpanels
- Mesh and LMR radio systems & repeaters
- Computers, networks, throw phones
- Interoperability
- Television (OTA and satellite)
- Helicopter video downlink

# **COMMAND & COMMUNICATIONS - THE COMPLEX, MADE SIMPLE**

At TechOps we navigate complexity with ease, but you're always in command of what we build for you.