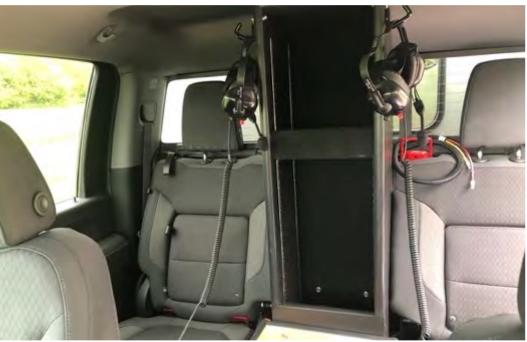

# **BOMB | EOD**

TechOps Bomb | EOD units offer unprecedented flexibility in an ever-changing and evolving operational environment. With a variety of options in chassis selection as well as workspace configuration, there aren't any requirements we can't diffuse.

### **Standard Features**

- Emergency lighting
- Exterior scene lighting
- Radio/siren
- Console with controls
- Robot storage

- Slides and ramp
- Equipment storage
- Mobile power
- **USB** charging stations
- Power outlets

- Interior workspace
- Conditioned interior workspace
- Multi-use options, K9 inserts
- Laptop mounts and docking stations