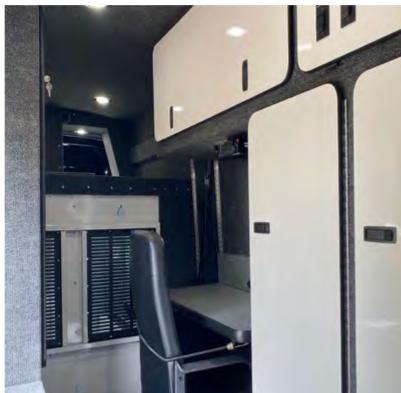

# **PRISONER TRANSPORT**

TechOps Prisoner Transport units provide agencies with safe and dependable options for secure transportation.

### **Standard Features**

- Certified installation of OEM Prisoner
   Inserts
- Safety belts

Suitable for Transit, Sprinter, ProMaster, or Express Vans

- Window screens
- Custom-designed compartments
- Camera system
- Intercom system

- HVAC
- Running boards
- Rear fold out step

# WHEN SECURITY CANNOT BE COMPROMISED

Offering a variety of specialized and customizable units to support correctional and prisoner transport needs.