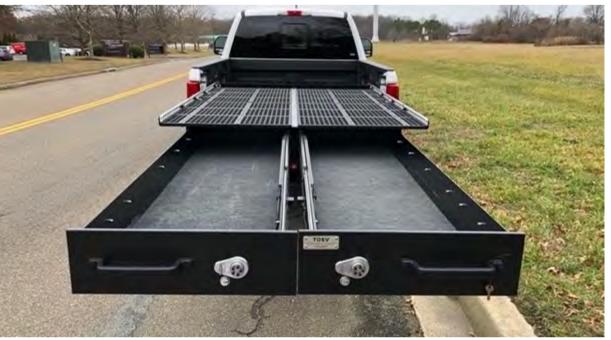

# **BOMB | EOD**

TechOps Bomb | EOD units offer unprecedented flexibility in an ever-changing and evolving operational environment. With a variety of options in chassis selection as well as workspace configuration, there aren't any requirements we can't diffuse.

### **Standard Features**

- Emergency lighting
- Exterior scene lighting
- Radio/siren
- Console with controls
- Robot storage

- Slides and ramp
- Equipment storage
- Mobile power
- **USB** charging stations
- Power outlets

- Interior workspace
- Conditioned interior workspace
- Multi-use options, K9 inserts
- Laptop mounts and docking stations