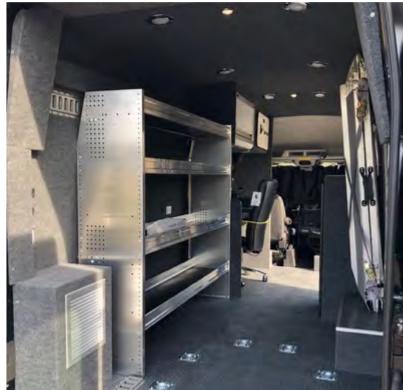

# **BOMB | EOD**

TechOps Bomb | EOD units offer unprecedented flexibility in an ever-changing and evolving operational environment. With a variety of options in chassis selection as well as workspace configuration, there aren't any requirements we can't diffuse.

### **Standard Features**

- Emergency lighting
- Exterior scene lighting
- Radio/siren
- Console with controls
- Robot storage

- Slides and ramp
- Equipment storage
- Mobile power
- **USB** charging stations
- Power outlets

- Interior workspace
- Conditioned interior workspace
- Multi-use options, K9 inserts
- Laptop mounts and docking stations