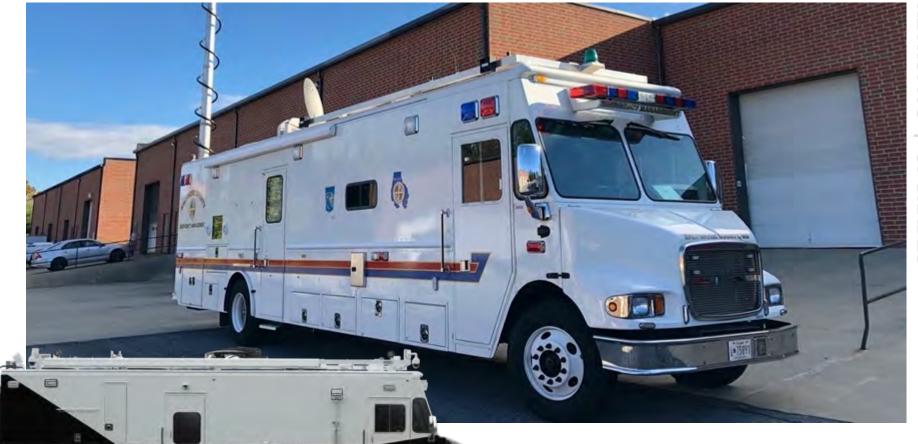

# **COMMAND | COMMUNICATIONS**

From agile, manageable communication vans designed to operate in tight, restricted areas to the largest, most robust command trucks with endless capabilities, TechOps can provide you a tailored solution to fulfill your mission.

#### **Standard Features**

- Custom-designed aluminum modified dry freight, or van bodies
- Multiple battery systems
- External connection panels
- Data and video ports at workstations
- Shock-mounted equipment racks
- Conference and communications
- dedicated spaces
- On the move power, generator system
- Data and power cabling, separate raceways

### **Options (General)**

- Leveling system, walkable roof, slideouts, awnings
- Galley, storage. pocket doors
- Single or multiple generator system, inverter
- Masts w/custom mast heads and nycoil fills
- Warning, scene, and light tower systems

## **Options (Communications)**

- VSAT (voice & data)
- Pro A/V, matrix switching, displays, video walls, camera systems, touchpanels
- Mesh and LMR radio systems & repeaters
- Computers, networks, throw phones
- Interoperability
- Television (OTA and satellite)
- Helicopter video downlink