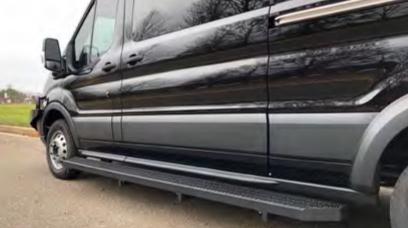

# **PRISONER TRANSPORT**

TechOps Prisoner Transport units provide agencies with safe and dependable options for secure transportation.

### **Standard Features**

- Certified installation of OEM Prisoner
   Inserts
- Safety belts

Suitable for Transit, Sprinter, ProMaster, or Express Vans

- Window screens
- Custom-designed compartments
- Camera system
- Intercom system

- HVAC
- Running boards
- Rear fold out step

# WHEN SECURITY CANNOT BE COMPROMISED

Offering a variety of specialized and customizable units to support correctional and prisoner transport needs.