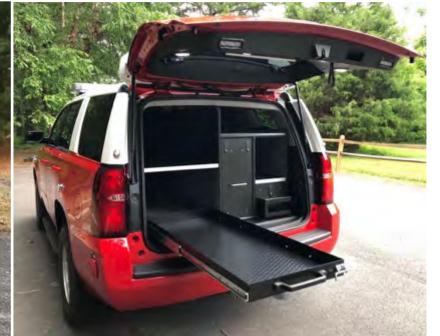

# **SWAT | TACTICAL**

Light duty SWAT and Tactical vehicles that provide agencies with reliable and effective means to transport teams with specialized training to incidents such as hostage crisis, standoffs, riot, or large-scale demonstrations

### **Standard Features**

- Console with USB charging
- Radio
- Cushioned bench seating
- Lap belts
- Emergency lighting

- Red/white interior lighting
- Window tinting
- Running boards and rear step
- Grab handles
- Power points

- Diamond plate bench trim
- Equipment charging station
- Additional/custom tool storage
- Shield storage

- Bumper upgrade
- Interior window covers
- Rear cabin conditioning

# THE NEW STANDARD IN SPECIALIZED TEAM TRANSPORT

Nimble and innovative solutions for Tactical EMS and Hostage Negotiation teams.