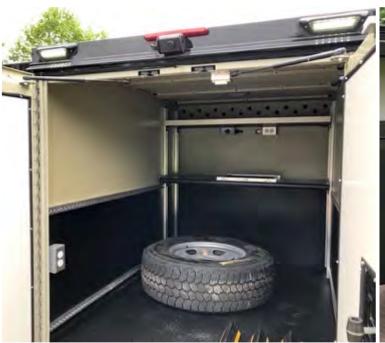

# **BOMB | EOD**

TechOps Bomb | EOD units offer unprecedented flexibility in an ever-changing and evolving operational environment. With a variety of options in chassis selection as well as workspace configuration, there aren't any requirements we can't diffuse.

### **Standard Features**

- Emergency lighting
- Exterior scene lighting
- Radio/siren
- Console with controls
- Robot storage

- Slides and ramp
- Equipment storage
- Mobile power
- **USB** charging stations
- Power outlets

- Interior workspace
- Conditioned interior workspace
- Multi-use options, K9 inserts
- Laptop mounts and docking stations