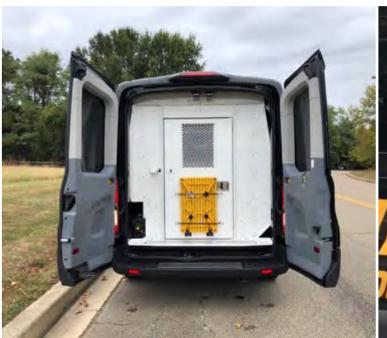

# **BOMB | EOD**

TechOps Bomb | EOD units offer unprecedented flexibility in an ever-changing and evolving operational environment. With a variety of options in chassis selection as well as workspace configuration, there aren't any requirements we can't diffuse.

### **Standard Features**

- Emergency lighting
- Exterior scene lighting
- Radio/siren
- Console with controls
- Robot storage

- Slides and ramp
- Equipment storage
- Mobile power
- **USB** charging stations
- Power outlets

- Interior workspace
- Conditioned interior workspace
- Multi-use options, K9 inserts
- Laptop mounts and docking stations

# DELIVERING ELEVATED DESIGN AND AN EYE FOR DETAIL

For a mission as critical Bomb | EOD operations TechOps delivers the right tool for the job.