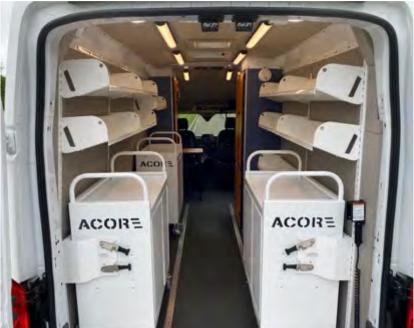

# LAB | CRIME SCENE

TechOps builds investigation vehicles for mobile forensic and cyber investigation, accident investigation, evidence collection, arson investigation, EOD operations, and more.

# HIGH-QUALITY AND RELIABLE RESOURCES FOR THE FIELD

Investigation of potential crimes or incidents requires mobility and continuity, TechOps delivers both.