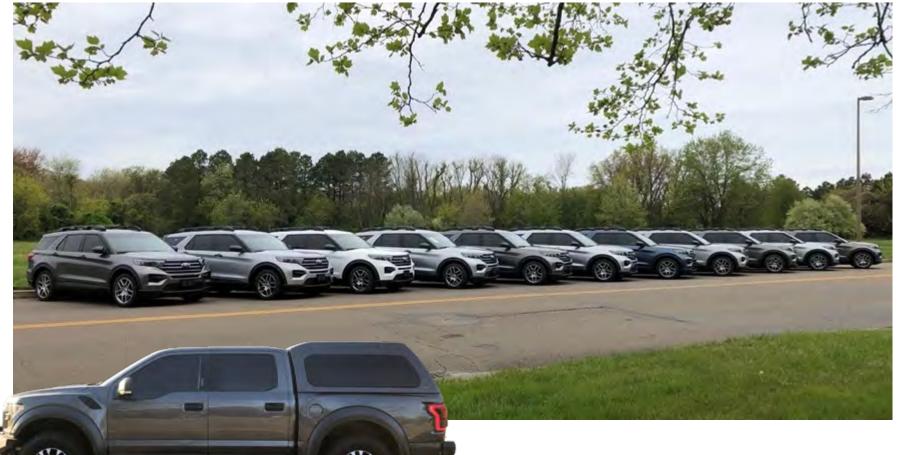

# **BOMB | EOD**

TechOps Bomb | EOD units offer unprecedented flexibility in an ever-changing and evolving operational environment. With a variety of options in chassis selection as well as workspace configuration, there aren't any requirements we can't diffuse.

# DELIVERING ELEVATED DESIGN AND AN EYE FOR DETAIL

For a mission as critical Bomb | EOD operations TechOps delivers the right tool for the job.