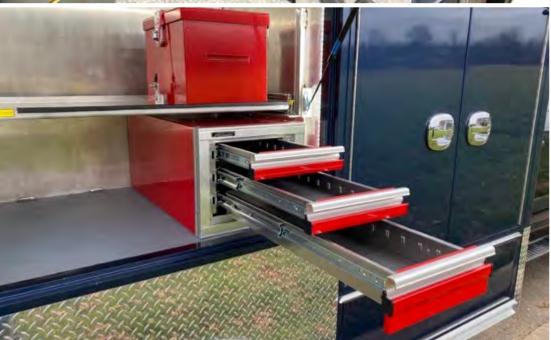

# **BOMB | EOD**

TechOps Bomb | EOD units offer unprecedented flexibility in an ever-changing and evolving operational environment. With a variety of options in chassis selection as well as workspace configuration, there aren't any requirements we can't diffuse.

### **Standard Features**

- Emergency lighting
- Exterior scene lighting
- Radio/siren
- Console with controls
- Robot storage

- Slides and ramp
- Equipment storage
- Mobile power
- **USB** charging stations
- Power outlets

- Interior workspace
- Conditioned interior workspace
- Multi-use options, K9 inserts
- Laptop mounts and docking stations