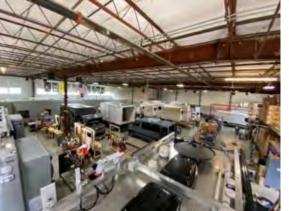

TechOps operates a 19,000 sqft production facility that incorporates administrative offices, an environmentally-controlled design and engineering suite, a custom carpentry shop, all component inventory, as well as fabrication capabilities. The facility is fully operational and is capable of all engineering and building needs for TechOps products, including technology and vehicular-based solutions.

At TechOps, our team of industry professionals and craftsman take great pride in the track record we maintain in supporting numerous customers with prototypes, one-off operational solutions, as well as fleet builds. We immerse ourselves in the mission of every project and provide our customers with 100% in-house designed and built solutions that are of the highest quality seen in the specialty vehicle industry.