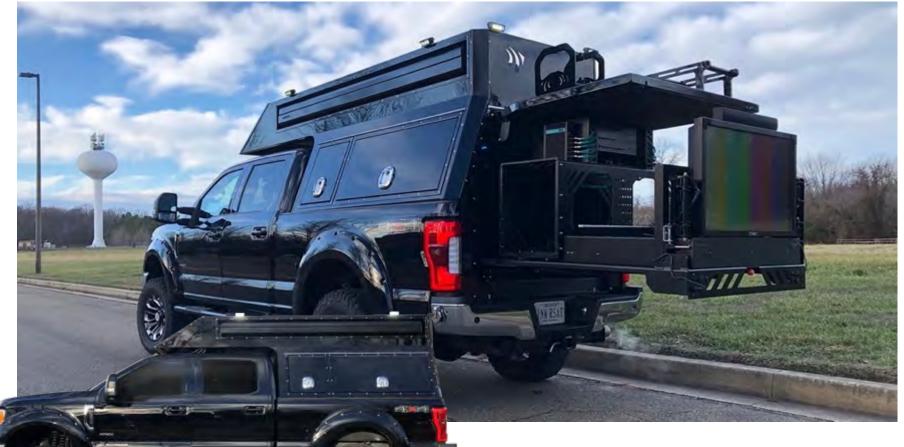

# **COMMAND | COMMUNICATIONS**

From agile, manageable communication vans designed to operate in tight, restricted areas to the largest, most robust command trucks with endless capabilities, TechOps can provide you a tailored solution to fulfill your mission.

#### **Standard Features**

- Custom-designed aluminum modified dry freight, or van bodies
- Multiple battery systems
- External connection panels
- Data and video ports at workstations
- Shock-mounted equipment racks
- Conference and communications
- dedicated spaces
- On the move power, generator system
- Data and power cabling, separate raceways

### **Options (General)**

- Leveling system, walkable roof, slideouts, awnings
- Galley, storage. pocket doors
- Single or multiple generator system, inverter
- Masts w/custom mast heads and nycoil fills
- Warning, scene, and light tower systems

## **Options (Communications)**

- VSAT (voice & data)
- Pro A/V, matrix switching, displays, video walls, camera systems, touchpanels
- Mesh and LMR radio systems & repeaters
- Computers, networks, throw phones
- Interoperability
- Television (OTA and satellite)
- Helicopter video downlink

# **COMMAND & COMMUNICATIONS - THE COMPLEX, MADE SIMPLE**

At TechOps we navigate complexity with ease, but you're always in command of what we build for you.