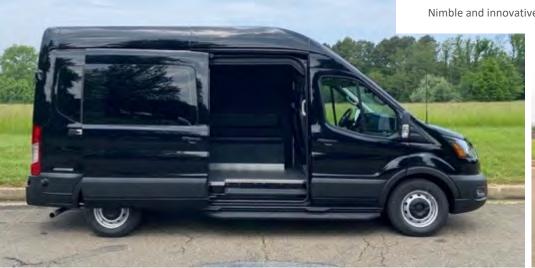

# **COVERT SURVEILLANCE**

Highly sought-after solutions for agencies and private organizations charged with mobile observation and investigative duties.

### **Standard Features**

- Center console with 12/120V power
- Covert emergency lighting
- Computers and mounting
- Window Tinting
- USB charging stations

- Inverter power
- Radio
- Operator workstation

- Video Systems and upgrades
- Camera systems and upgrades
- Cell Phone tracking systems
- Equipment Rack options
- Roof Rack options
- Street wise tires and rims

- Climate control options
- Interior Upfit options Seating
- Exterior upfit options Mast
- Exterior Ballistic panels
- Hidden PTZ cameras

# PROVIDING RELIABLE, CUSTOM SURVEILLANCE VEHICLES

Mission-specific features on a variety of vehicle options that blend into everyday life.