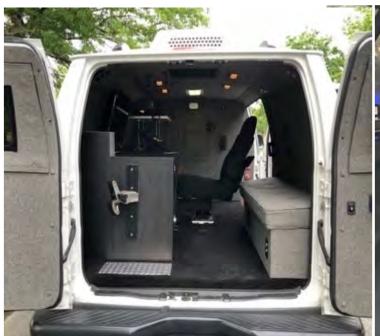

# **BOMB | EOD**

TechOps Bomb | EOD units offer unprecedented flexibility in an ever-changing and evolving operational environment. With a variety of options in chassis selection as well as workspace configuration, there aren't any requirements we can't diffuse.

### **Standard Features**

- Emergency lighting
- Exterior scene lighting
- Radio/siren
- Console with controls
- Robot storage

- Slides and ramp
- Equipment storage
- Mobile power
- **USB** charging stations
- Power outlets

- Interior workspace
- Conditioned interior workspace
- Multi-use options, K9 inserts
- Laptop mounts and docking stations

# DELIVERING ELEVATED DESIGN AND AN EYE FOR DETAIL

For a mission as critical Bomb | EOD operations TechOps delivers the right tool for the job.