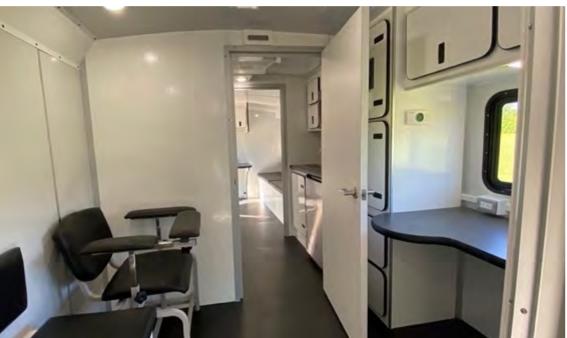

# **MEDICAL**

Whether providing mobile testing, shots and immunizations, WIC physicals, or deploying as an integrated element of crisis response, TechOps Medical units provide a critical resource for a wide variety of non-surgical applications.

#### **Standard Features**

- Insulated interior, FRP walls, coin flooring
- Workstation
- Upper storage cabinets
- Air conditioning and heat
- 7KW generator

- Bench seating
- Side running board step
- Interior white/red LED lighting
- USB and duplex outlets
- Refrigerator

- Exterior graphics or full wrap
- Front seat swivel w/work counter
- Front windshield blackout curtain
- Awning
- Side window with curtain
- Hand washing station
- 2-room solid partition w/door

- Curtain room divider
- Interior and exterior displays
- WIFI gateway, network, data ports
- Exterior scene lighting
- Additional FMVSS riding positions
- Phlebotomy chair