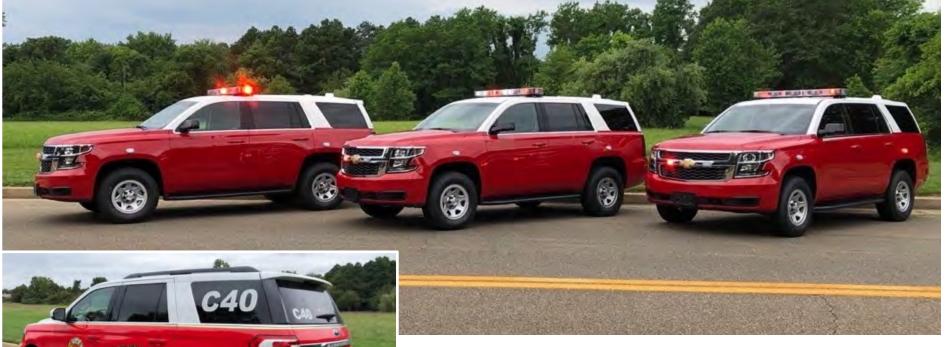

## FIRE | RESCUE | EMS

Complimenting your fleet of pumpers, trucks, rescues, and ambulances with quick response vehicles. From battalion chiefs to first responders, TechOps can design to your needs so you can focus on responding to the needs of others.

## **BUILT TO ENDURE, BUILT TO LAST**

In the most severe operational conditions TechOps units are engineered to outperform the elements.