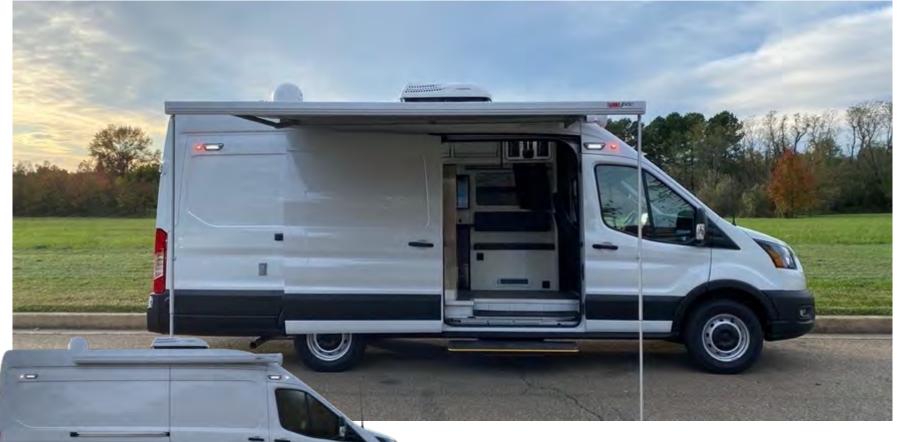

# **COMMAND | COMMUNICATIONS**

From agile, manageable communication vans designed to operate in tight, restricted areas to the largest, most robust command trucks with endless capabilities, TechOps can provide you a tailored solution to fulfill your mission.

#### **Standard Features**

- Custom-designed aluminum modified dry freight, or van bodies
- Multiple battery systems
- External connection panels
- Data and video ports at workstations
- Shock-mounted equipment racks
- Conference and communications
- dedicated spaces
- On the move power, generator system
- Data and power cabling, separate raceways

### **Options (General)**

- Leveling system, walkable roof, slideouts, awnings
- Galley, storage. pocket doors
- Single or multiple generator system, inverter
- Masts w/custom mast heads and nycoil fills
- Warning, scene, and light tower systems

# **COMMAND & COMMUNICATIONS - THE COMPLEX, MADE SIMPLE**

At TechOps we navigate complexity with ease, but you're always in command of what we build for you.