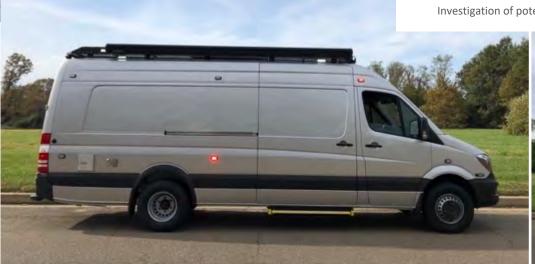

# LAB | CRIME SCENE

TechOps builds investigation vehicles for mobile forensic and cyber investigation, accident investigation, evidence collection, arson investigation, EOD operations, and more.

# HIGH-QUALITY AND RELIABLE RESOURCES FOR THE FIELD

Investigation of potential crimes or incidents requires mobility and continuity, TechOps delivers both.