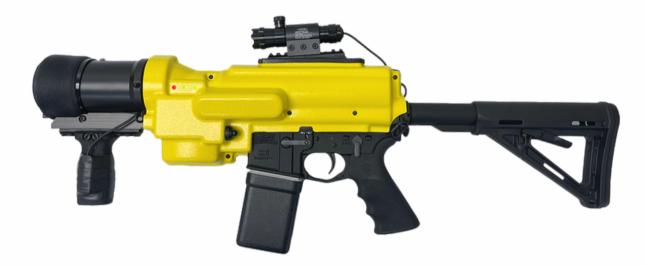

# GUARDIAN-HX HAND-HELD LAUNCHER

#### SPECIFICATIONS

- OPERATION: Single Shot Air-powered (93 psi)
- BARREL CAPACITY: 1 Tag
- WEIGHT: 7.5lbs.
- BARREL LENGTH: 5"
- OVERALL LENGTH: 27.75" max (24.5"stock-collapsed)
- WIDTH: 3"

- HEIGHT: 13"
- VELOCITY: 37 MPH (54 fps)
- RANGE: Up to 35' (angled shot up to 60')
- TRIGGER PULL FORCE: 2LBS (electronic)
- SIGHTS: Green Laser Sight (Optional Red Dot)
- SAFETY: Manual, Left Side
- BATTERY: Rechargeable, quick-release
- EFFECTIVE: Broad environments