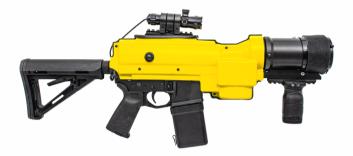

# GUARDIAN-HX HAND-HELD LAUNCHER

#### SPECIFICATIONS

- OPERATION: Single Shot Air-powered (93 psi)
- BARREL CAPACITY: 1 Tag
- WEIGHT: 7.5lbs.
- BARREL LENGTH: 5"
- OVERALL LENGTH: 27.75" max (24.5"stock-collapsed)
- WIDTH: 3"

- HEIGHT: 13"
- VELOCITY: 37 MPH (54 fps)
- RANGE: Up to 35' (angled shot up to 60')
- TRIGGER PULL FORCE: 2LBS (electronic)
- SIGHTS: Green Laser Sight (Optional Red Dot)
- SAFETY: Manual, Left Side
- BATTERY: Rechargeable, quick-release
- EFFECTIVE: Broad environments