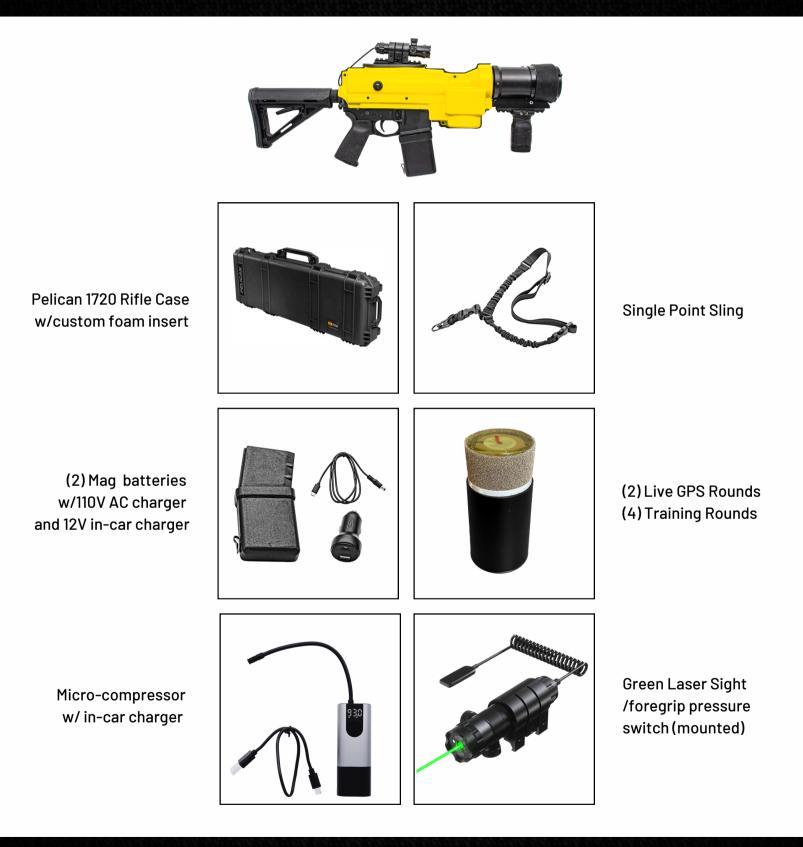

# GUARDIAN-HX HAND-HELD LAUNCHER

## **CONTACT US**

info@safewareinc.com 800.331.6707







#### APPLICATIONS

- Auto Theft Recovery
- Special Operations
- DUI Checkpoints

- Barricaded Suspects
- Patrol Operations
- Interdiction



#### SPECIFICATIONS

- OPERATION: Single Shot Air-powered (93 psi)
- BARREL CAPACITY: 1 Tag
- WEIGHT: 7.5lbs.
- BARREL LENGTH: 5"
- OVERALL LENGTH: 27.75" max (24.5"stock-collapsed)
- WIDTH: 3"

- HEIGHT: 13"
- VELOCITY: 37 MPH (54 fps)
- RANGE: Up to 35' (angled shot up to 60')
- TRIGGER PULL FORCE: 2LBS (electronic)
- SIGHTS: Green Laser Sight (Optional Red Dot)
- SAFETY: Manual, Left Side
- BATTERY: Rechargeable, quick-release
- EFFECTIVE: Broad environments







## STANDARD PACKAGE









### **OPTIONAL ACCESSORY**





Red Dot Sight (mounted post-production)