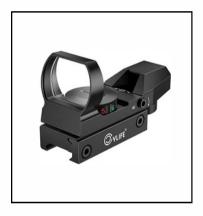

# GUARDIAN-HX HAND-HELD LAUNCHER

## **CONTACT US**

info@safewareinc.com 800.331.6707







#### APPLICATIONS

- Auto Theft Recovery
- Special Operations
- DUI Checkpoints

- Barricaded Suspects
- Patrol Operations
- Interdiction



#### SPECIFICATIONS

- OPERATION: Single Shot Air-powered (93 psi)
- BARREL CAPACITY: 1 Tag
- WEIGHT: 7.5lbs.
- BARREL LENGTH: 5"
- OVERALL LENGTH: 27.75" max (24.5"stock-collapsed)
- WIDTH: 3"

- HEIGHT: 13"
- VELOCITY: 37 MPH (54 fps)
- RANGE: Up to 35' (angled shot up to 60')
- TRIGGER PULL FORCE: 2LBS (electronic)
- SIGHTS: Green Laser Sight (Optional Red Dot)
- SAFETY: Manual, Left Side
- BATTERY: Rechargeable, quick-release
- EFFECTIVE: Broad environments







## STANDARD PACKAGE









### **OPTIONAL ACCESSORY**





Red Dot Sight (mounted post-production)