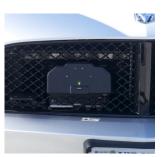

# STARCHASE GEN III PMT—VEHICLE MOUNTED GPS LAUNCHER

## **SYSTEM COMPONENTS:**

- GPS Launcher
- Operator Console
- GPS Tracking Tag
- Remote Launch Key