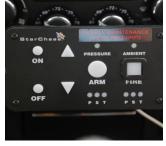

## **SYSTEM COMPONENTS:**

- GPS Launcher
- Operator Console
- GPS Tracking Tag
- Remote Launch Key