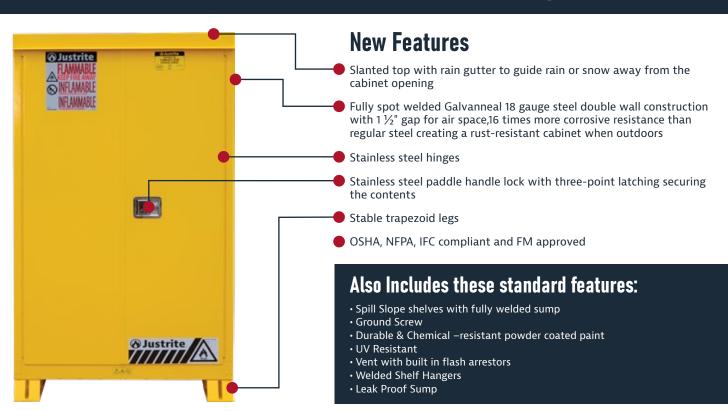

### **Justrite's Outdoor Safety Cabinet Details**

## **Outdoor Flammable Safety Cabinet Vs The Competition**

| Features:                                      | 🐼 Justrite. | Competition |
|------------------------------------------------|-------------|-------------|
| Durable & Chemical Resistant Powder Coat Paint | •           | •           |
| Slanted TOP with Rain Gutter                   | •           | •           |
| Stainless Steel Hinges                         | <b>✓</b>    |             |
| Stainless Steel PaddleHandle 3-Point Latch     | <b>✓</b>    |             |
| Fork Liftable Legs                             | <b>✓</b>    |             |
| Fully Spot Welded Galvanneal Steel             | •           | •           |
| Vent with Built in Flash Arrestors             | •           | •           |
| Welded Shelf Hangers                           | <b>✓</b>    |             |
| Leak Proof Sump                                | •           | •           |
| Extra Hem on Door for Seal Protection          | <b>✓</b>    |             |