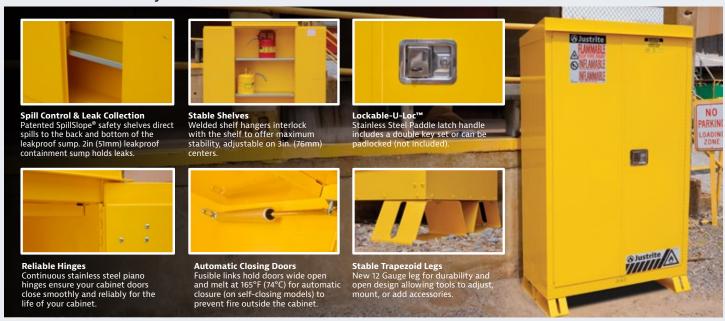

### **Justrite's Outdoor Safety Cabinet Details**

## **Outdoor Flammable Safety Cabinet Vs The Competition**

| Features:                                      | 🐼 Justrite. | Competition |
|------------------------------------------------|-------------|-------------|
| Durable & Chemical Resistant Powder Coat Paint | •           | •           |
| Slanted TOP with Rain Gutter                   | •           | •           |
| Stainless Steel Hinges                         | <b>✓</b>    |             |
| Stainless Steel PaddleHandle 3-Point Latch     | <b>✓</b>    |             |
| Fork Liftable Legs                             | <b>✓</b>    |             |
| Fully Spot Welded Galvanneal Steel             | •           | •           |
| Vent with Built in Flash Arrestors             | •           | •           |
| Welded Shelf Hangers                           | <b>✓</b>    |             |
| Leak Proof Sump                                | •           | •           |
| Extra Hem on Door for Seal Protection          | <b>✓</b>    |             |