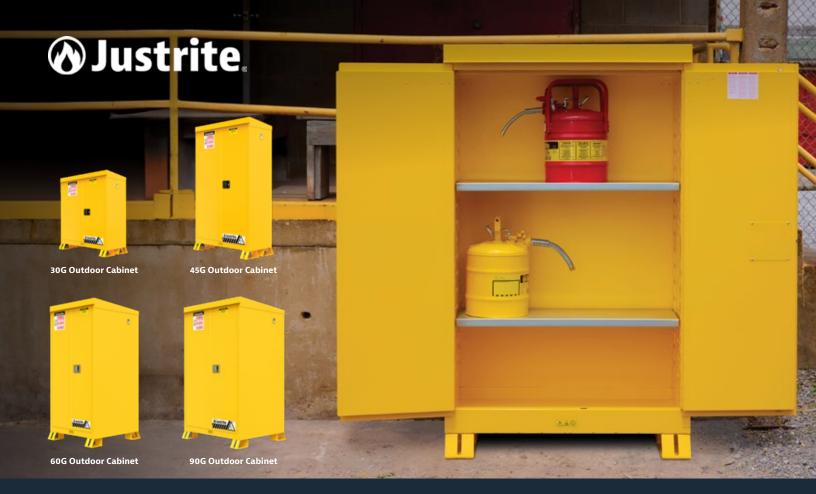

# **NEW Outdoor Flammable Safety Cabinet**

## **Outdoor Flammable Safety Cabinet SET UP INFO**

| Model                                | Model Number | UPC          |
|--------------------------------------|--------------|--------------|
| 30G Manual Close NEW Outdoor Cabinet | 813000       | 697841272330 |
| 30G Self Close NEW Outdoor Cabinet   | 813020       | 697841272347 |
| 45G Manual Close NEW Outdoor Cabinet | 814500       | 697841272309 |
| 45G Self Close NEW Outdoor Cabinet   | 814520       | 697841272316 |
| 60G Manual Close NEW Outdoor Cabinet | 816000       | 697841272385 |
| 60G Self Close NEW Outdoor Cabinet   | 816020       | 697841272392 |
| 90G Manual Close NEW Outdoor Cabinet | 819000       | 697841272408 |
| 90G Self Close NEW Outdoor Cabinet   | 819020       | 697841272415 |